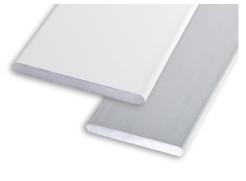

# **CURTAINBALANCE**

ANODIZED SILVER AND WHITE VARNISHED ALUMINIUM

### ANODIZED SILVER ALUMINIUM thermo packed

thick 4 mm - bar length 2 lm - pack. 10 Pcs - 20 lm

| Article   | L mm | €/lm | €/Pc |   |
|-----------|------|------|------|---|
| CTAA 304C | 30   |      |      |   |
| CTAA 404C | 40   |      |      | * |
|           |      |      |      |   |

# WHITE VARNISHED ALUMINIUM thermo packed

thick 4 mm - bar length 2 lm - pack. 10 Pcs - 20 lm

| Article  | L mm | €/lm | €/Pc |   |
|----------|------|------|------|---|
| CTB 304C | 30   |      |      | * |
| CTB 404C | 40   |      |      | * |