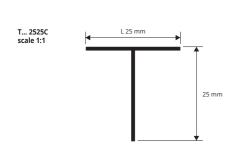

### ANODIZED GOLD AND SILVER ALUMINIUM thermo packed

thick 1 mm - bar length 2 lm - pack. 10 Pcs - 20 lm

| Article | L x H mm | €/lm | €/Pc |
|---------|----------|------|------|
| T 1515C | 15 x 15  |      |      |
| T 2525C | 25 x 25  |      |      |