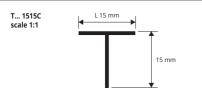

### ANODIZED GOLD AND SILVER ALUMINIUM thermo packed

thick 1 mm - bar length 2 lm - pack. 10 Pcs - 20 lm

| Article | L x H mm | €/lm | €/Pc |
|---------|----------|------|------|
| T 1515C | 15 x 15  |      |      |
| T 2525C | 25 x 25  |      |      |