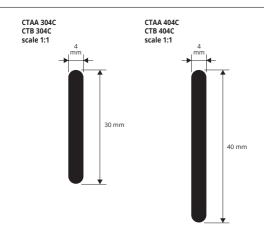

### ANODIZED SILVER ALUMINIUM thermo packed

thick 4 mm - bar length 2 lm - pack. 10 Pcs - 20 lm

| Article   | L mm | €/lm | €/Pc |   |
|-----------|------|------|------|---|
| CTAA 304C | 30   |      |      |   |
| CTAA 404C | 40   |      |      | * |
|           |      |      |      |   |

# WHITE VARNISHED ALUMINIUM thermo packed

thick 4 mm - bar length 2 lm - pack. 10 Pcs - 20 lm

| Article  | L mm | €/lm | €/Pc |   |
|----------|------|------|------|---|
| CTB 304C | 30   |      |      | * |
| CTB 404C | 40   |      |      | * |