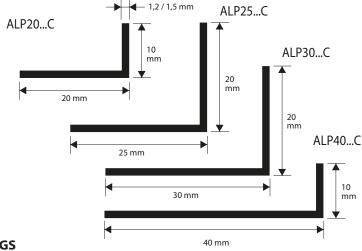

## MATERIAL

**CORNER "L-FORM"** is a L-shaped profile in non-toxic vinyl resin in white and black colour. The profile is available in the dimensions of  $10 \times 20$  mm,  $20 \times 25$  mm, and  $20 \times 30$  mm and  $10 \times 40$  mm.

ALP20...C / ALP25...C / ALP30...C / ALP40...C : Non - toxic vinyl resin

| Profile height: | mm   |
|-----------------|------|
| Profile length: | mt   |
| Material:       | €/mt |
| Application :   | €/mt |
| Total value:    | €/mt |