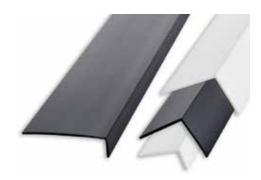

## **DESCRIPTION**

**CORNER "L-FORM"** is a L-shaped profile in vinyl resin. Its particular section and the availability in two colours, make it a profile that can be easily matched with any kind of material.

## MATERIAL

**CORNER "L-FORM"** is a L-shaped profile in non-toxic vinyl resin in white and black colour. The profile is available in the dimensions of  $10 \times 20$  mm,  $20 \times 25$  mm, and  $20 \times 30$  mm and  $10 \times 40$  mm.