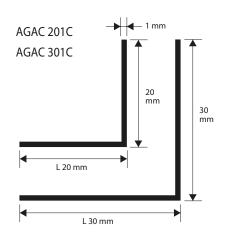

# **MATERIAL**

**CORNER EQUAL SIDES** is a corner profile in polished stainless steel 1.4016. The profile is available with size of  $20 \times 20$  mm and  $30 \times 30$  mm. The availability in two dimensions make it a much sought-after profile.

#### **TEXT TEMPLATE FOR TENDERS**

Delivery and installation of corner profile in stainless steel 1.4016 with sides of 20 x 20 mm / 30 x 30 mm. The profile has to be laid with silicone to guarantee its fixing, like CORNER EQUAL SIDES of the Progress Profiles company.

#### AGAC 201C/301C

Stainless steel AISI 1.4016

| Profile height: | mm   |
|-----------------|------|
| Profile length: | mt   |
| Material:       | €/mt |
| Application:    | €/mt |
| Total value:    | €/mt |
|                 |      |