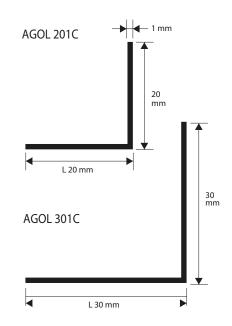

#### **MATERIAL**

**CORNER EQUAL SIDES** is a corner profile in polished brass. The profile is available with size of 20 and 30 mm. The availability in two heights makes it a much sought after profile.

## AGOL 201C / 301C Polished Brass

| Profile size :  | mm   |
|-----------------|------|
| Profile length: | m    |
| Material :      | €/m  |
| Application :   | €/mt |
| Total value:    | €/m  |
|                 |      |