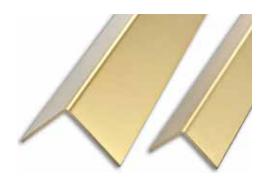

### **DESCRIPTION**

**CORNER EQUAL SIDES** is a corner profile in brass. Its particular section makes it a profi¬le that can be used with any kind of material.

#### **MATERIAL**

**CORNER EQUAL SIDES** is a corner profile in polished brass. The profile is available with size of 20 and 30 mm. The availability in two heights makes it a much sought after profile.