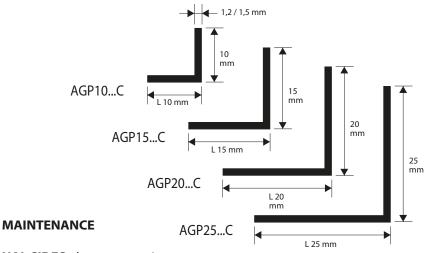

## AGP 10 / 15 / 20 / 25... C

Vinyl resin

| Profile height: | mm   |
|-----------------|------|
| Profile length: | mt   |
| Material:       | €/mt |
| Application :   | €/mt |
| Total value:    | €/mt |
|                 |      |