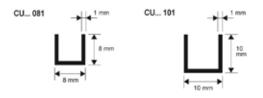

# **MATERIAL**

**CANAL "U-FORM"** is a U-shaped profile in anodized silver and gold aluminium, polished chrome aluminium and iwhite warnished aluminium. The profile is available in the heights of 8, 10, 15, and 18 mm with a total width of 10 mm.

### **TEXT TEMPLATE FOR TENDERS**

Delivery and installation of a double U-shaped profile in anodized silver - gold aluminium / polished chrome aluminium / white warnished aluminium.. With a height of 8 / 10 / 15 / 20 mm, and a width of 10 mm, like CANAL "U-FORM" of the Progress Profiles company.