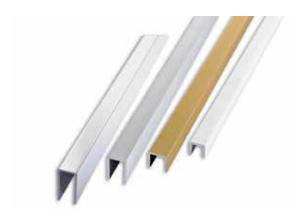

#### DESCRIPTION

**CANAL "U-FORM"** is a U-shaped aluminium profile.

Its particular section and the availability in four finishes, make it a profile that can be easily matched with any kind of material.

# **MATERIAL**

**CANAL "U-FORM"** is a U-shaped profile in anodized silver and gold aluminium, polished chrome aluminium and iwhite warnished aluminium. The profile is available in the heights of 8, 10, 15, and 18 mm with a total width of 10 mm.

The availability in four different finishes and four heights make it a much sougth after profile.