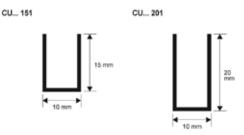

# **MATERIAL**

**CANAL "U-FORM"** is a U-shaped profile in anodized silver and gold aluminium, polished chrome aluminium and iwhite warnished aluminium. The profile is available in the heights of 8, 10, 15, and 18 mm with a total width of 10 mm.

### **TEXT TEMPLATE FOR TENDERS**

Delivery and installation of a double U-shaped profile in anodized silver - gold aluminium / polished chrome aluminium / white warnished aluminium.. With a height of 8 / 10 / 15 / 20 mm, and a width of 10 mm, like CANAL "U-FORM" of the Progress Profiles company.