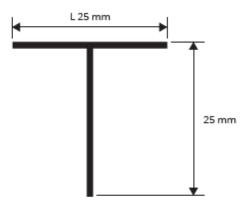

# **MATERIAL**

**PROFILE "T-FORM"** is a T-shaped profile in anodized silver and gold aluminium and polished chrome aluminium. The profile is available in the heights of 15 and 25 mm with a visible surface of 15 and 25 mm. The availability in three different finishes and two heights make it a much sougth after profile.

# T... 1515C

T... 2525C