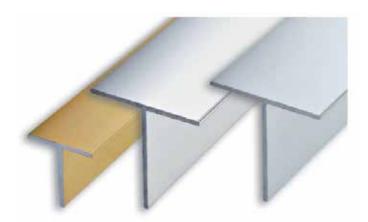

# PROFILE "T-FORM"

#### **DESCRIPTION**

**PROFILE "T-FORM"** is a T-shaped aluminium profile. Its particular section and the availability in three finishes, make it a profile that can be easily matched with any kind of material.

# **MATERIAL**

**PROFILE "T-FORM"** is a T-shaped profile in anodized silver and gold aluminium and polished chrome aluminium. The profile is available in the heights of 15 and 25 mm with a visible surface of 15 and 25 mm. The availability in three different finishes and two heights make it a much sougth after profile.