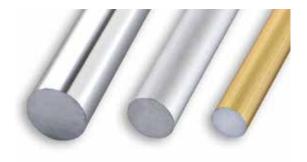

#### **MATERIAL**

**FULL ROUND TUBE** is a profile in anodized silver and gold aluminium and polished chrome aluminium. The profile is available in the diameter of 6-8-10 mm. The availability in three different fiinishes and three diameters make it a much sougth after profile.