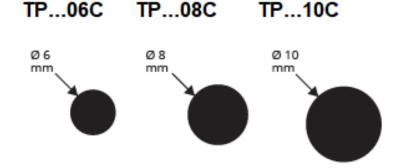

#### **MATERIAL**

**FULL ROUND TUBE** is a profile in anodized silver and gold aluminium and polished chrome aluminium. The profile is available in the diameter of 6-8-10 mm. The availability in three different fiinishes and three diameters make it a much sougth after profile.

# **TEXT TEMPLATE FOR TENDERS**

Delivery and installation of FULL ROUND TUBE profile in anodized silver - gold - polished aluminium With a diameter of 6 - 8 - 10 mm, like FULL ROUND TUBE of the Progress Profiles company.