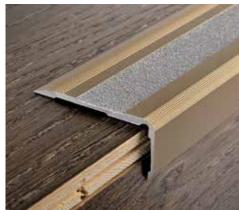

# **MATERIAL**

**PROEND GRIP** is a profile in anodized gold, silver and bronze aluminium with a non-slip insert in carborundum for stairs. The profile has a horizontal visible surface, partially knurled, of 52 mm on which the non-slip insert in carborundum will be fixed. The vertical side with a visible surface of 30 mm is perfectly smooth. It is available with adhesive and punched. The punched version can be fix with screws. Its particular section and the availability in three different finishes, make **PROEND GRIP** an elegant and valued profile also in case of modern stairs.