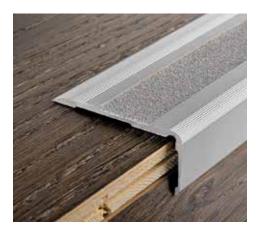

# **MATERIAL**

**PROEND GRIP** is a profile in anodized gold, silver and bronze aluminium with a non-slip insert in carborundum for stairs. The profile has a horizontal visible surface, partially knurled, of 52 mm on which the non-slip insert in carborundum will be fixed. The vertical side with a visible surface of 30 mm is perfectly smooth. It is available with adhesive and punched. The punched version can be fix with screws. Its particular section and the availability in three different finishes, make **PROEND GRIP** an elegant and valued profile also in case of modern stairs.