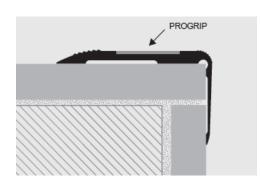

# **MATERIAL**

**PROEND GRIP** is a profile in anodized gold, silver and bronze aluminium with a non-slip insert in carborundum for stairs. The profile has a horizontal visible surface, partially knurled, of 52 mm on which the non-slip insert in carborundum will be fixed. The vertical side with a visible surface of 30 mm is perfectly smooth. It is available with adhesive and punched. The punched version can be fix with screws. Its particular section and the availability in three different finishes, make **PROEND GRIP** an elegant and valued profile also in case of modern stairs.