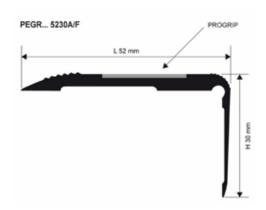

# **MATERIAL**

**PROEND GRIP** is a profile in anodized gold, silver and bronze aluminium with a non-slip insert in carborundum for stairs. The profile has a horizontal visible surface, partially knurled, of 52 mm on which the non-slip insert in carborundum will be fixed. The vertical side with a visible surface of 30 mm is perfectly smooth. It is available with adhesive and punched. The punched version can be fix with screws. Its particular section and the availability in three different finishes, make **PROEND GRIP** an elegant and valued profile also in case of modern stairs.

**PEGR... 5230A / F**: Anodised gold, silver and bronzealuminium

**PEGR... 523016AS** / **FS**: Anodised gold, silver and bronze aluminium self pack

| Profile width:  | mm   |
|-----------------|------|
| Profile lenght: | mt   |
| Material:       | €/mt |
| Application:    | €/mt |
| Total value :   | €/mt |
|                 |      |