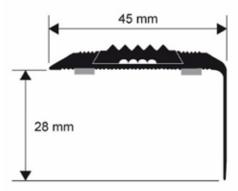

#### **MATERIAL**

**PROEND INS** is a profile in anodized gold, silver and bronze aluminium with an interchangeable non-slip insert in rubber for stairs. The profile has a horizontal visible surface, partially knurled, of 45 mm on which the non-slip rubber insert in black colour is applied. The vertical side with a visible surface of 28 mm is perfectly smooth. It is available with adhesive and punched. The punched version can be fix with screws. Its particular section and the availability in three different finishes, make **PROEND INS** an elegant and valued profile also in case of modern stairs.

# **TEXT TEMPLATE FOR TENDERS**

Delivery and installation of profile in anodized silver / gold / bronze aluminium with an interchangeable non-slip insert in black rubber for stairs. The profile with adhesive / punched has a horizontal visible surface, partially knurled, of 45 mm on which the non-slip rubber insert is applied. The vertical side with a visible surface of 28 mm is perfectly smooth, like PROEND INS of the Progress Profiles company.