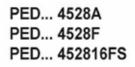

**PED... 4528A/F**: Anodized gold, silver and bronze aluminium

**PED... 452816FS**: Anodized gold, silver and bronze aluminium self pack

| mm   |
|------|
| mi   |
| €/mi |
| €/mi |
| €/mi |
|      |