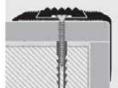

# **Punched version**

- 3. Align the profile and mark the position of the holes on the support.
- 4. Drill the support with a 5 mm diameter bit and insert the 5 x 25 mm rawlplugs.
- 5. Align the profile to the holes and screw it.
- 6. Apply the rubber insert.