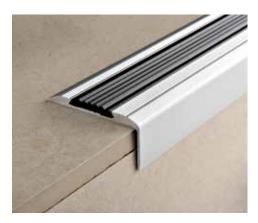

## **DESCRIPTION**

**PROEND INS** is a profile in aluminium with a non-slip insert in rubber for stairs. Its particular section and the availability in three different finishes, make it an elegant and valued profile also in case of modern stairs.

#### **MATERIAL**

**PROEND INS** is a profile in anodized gold, silver and bronze aluminium with an interchangeable non-slip insert in rubber for stairs. The profile has a horizontal visible surface, partially knurled, of 45 mm on which the non-slip rubber insert in black colour is applied. The vertical side with a visible surface of 28 mm is perfectly smooth. It is available with adhesive and punched. The punched version can be fix with screws. Its particular section and the availability in three different finishes, make **PROEND INS** an elegant and valued profile also in case of modern stairs.