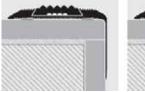

#### **MATERIAL**

**PROEND INS** is a profile in anodized gold, silver and bronze aluminium with an interchangeable non-slip insert in rubber for stairs. The profile has a horizontal visible surface, partially knurled, of 45 mm on which the non-slip rubber insert in black colour is applied. The vertical side with a visible surface of 28 mm is perfectly smooth. It is available with adhesive and punched. The punched version can be fix with screws. Its particular section and the availability in three different finishes, make **PROEND INS** an elegant and valued profile also in case of modern stairs.