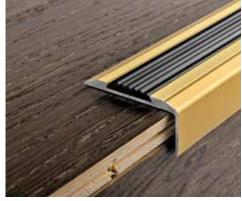

#### **MATERIAL**

**PROEND INS** is a profile in anodized gold, silver and bronze aluminium with an interchangeable non-slip insert in rubber for stairs. The profile has a horizontal visible surface, partially knurled, of 45 mm on which the non-slip rubber insert in black colour is applied. The vertical side with a visible surface of 28 mm is perfectly smooth. It is available with adhesive and punched. The punched version can be fix with screws. Its particular section and the availability in three different finishes, make **PROEND INS** an elegant and valued profile also in case of modern stairs.

# **TEXT TEMPLATE FOR TENDERS**

Delivery and installation of profile in anodized silver / gold / bronze aluminium with an interchangeable non-slip insert in black rubber for stairs. The profile with adhesive / punched has a horizontal visible surface, partially knurled, of 45 mm on which the non-slip rubber insert is applied. The vertical side with a visible surface of 28 mm is perfectly smooth, like PROEND INS of the Progress Profiles company.