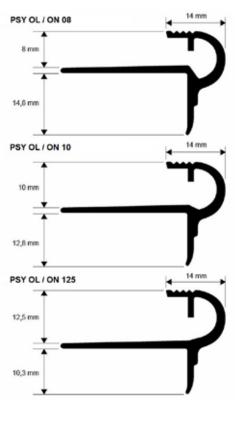

# MATERIAL

PROSTYLE is a decorative profile in natural and polished brass for stairs. It is equipped with a punched flange that guarantees a perfect adhesion with the adhesive. The profile, with a rounded shape, has a horizontal visible surface of 24.5 mm and a vertical one of 14 mm. It is available in the heights of 8 - 10 and 12.5 mm. The rounded section ends in contact with the stair tread, while the vertical one rests on the step rise. Its particular geometry and the availability of special pieces as external corner and end caps, make **PROSTYLE** a muchsought after and easy to lay profile.

#### **TEXT TEMPLATE FOR TENDERS**

Delivery and installation of decorative profile in natural / polished brass for stairs. It is equipped with a punched flange that guarantees a perfect adhesion with the adhesive. The profile, with a rounded shape and a height of 8 / 10 / 12.5 mm, has a horizontal visible surface of 24.5 mm and a vertical one of 14 mm. The rounded section ends in contact with the stair tread, while the vertical one rests on the step rise. It is equipped with special pieces as external corner and end caps, like PROSTYLE of the Progress Profiles company.