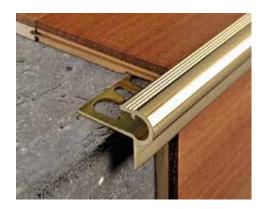

DESCRIPTION

**PROSTYLE** is a profile in brass for stairs designed to decorate the joint between the tread and the step rise. Its particular rounded geometry makes it an elegant and valued profile also in case of modern stairs.

# MATERIAL

PROSTYLE is a decorative profile in natural and polished brass for stairs. It is equipped with a punched flange that guarantees a perfect adhesion with the adhesive. The profile, with a rounded shape, has a horizontal visible surface of 24.5 mm and a vertical one of 14 mm. It is available in the heights of 8 - 10 and 12.5 mm. The rounded section ends in contact with the stair tread, while the vertical one rests on the step rise. Its particular geometry and the availability of special pieces as external corner and end caps, make **PROSTYLE** a muchsought after and easy to lay profile.