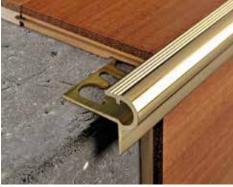

DESCRIPTION

**PROSTYLE** is a profile in brass for stairs designed to decorate the joint between the tread and the step rise. Its particular rounded geometry makes it an elegant and valued profile also in case of modern stairs.

# MATERIAL

PROSTYLE is a decorative profile in natural and polished brass for stairs. It is equipped with a punched flange that guarantees a perfect adhesion with the adhesive. The profile, with a rounded shape, has a horizontal visible surface of 24.5 mm and a vertical one of 14 mm. It is available in the heights of 8 - 10 and 12.5 mm. The rounded section ends in contact with the stair tread, while the vertical one rests on the step rise. Its particular geometry and the availability of special pieces as external corner and end caps, make **PROSTYLE** a muchsought after and easy to lay profile.