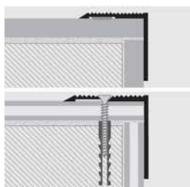

#### **LAYING INSTRUCTIONS**

- 1. Choose "**PROWALK**" according to the desired visible surface.
- 2. Cut "PROWALK" to the desired length.

#### With and without adhesive version

- 3. Remove all remains of oil, fat and dirt from the surface where the profile will be laid
- 4. When the surface is dry, remove the protective film (apply silicone).
- 5. Correctly position the profile and press it without hitting.

# **Punched version**

- 3. Align the profile and mark the position of the holes on the support.
- 4. Drill the support with a 5 mm. diameter bit and insert the 5 x 25 mm. rawlplugs.
- 5. Align the profile to the holes and screw it.