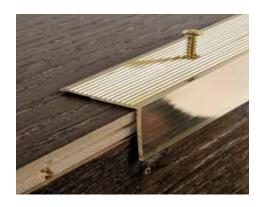

#### **DESCRIPTION**

**PROWALK** is a non-slip profile in brass for stairs, equipped with a knurled surface. Its particular section and the ease of installation make it an elegant and valued profile also in case of modern stairs.

### **MATERIAL**

PROWALK is a non - slip profile for stairs in polished brass, equipped with a knurled surface. The profile has a knurled horizontal visible surface of 22 and 30 mm and a vertical smooth one of the same dimension. It is available with adhesive, without adhesive and punched. The punched version can be fix with screws. Its particular section and the ease of installation make PROWALK an elegant and valued profile also in case of modern stairs.