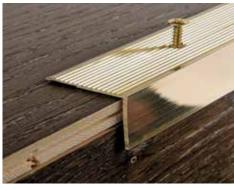

#### **DESCRIPTION**

**PROWALK** is a non-slip profile in brass for stairs, equipped with a knurled surface. Its particular section and the ease of installation make it an elegant and valued profile also in case of modern stairs.

### **MATERIAL**

PROWALK is a non - slip profile for stairs in polished brass, equipped with a knurled surface. The profile has a knurled horizontal visible surface of 22 and 30 mm and a vertical smooth one of the same dimension. It is available with adhesive, without adhesive and punched. The punched version can be fix with screws. Its particular section and the ease of installation make PROWALK an elegant and valued profile also in case of modern stairs.