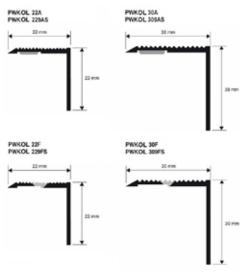

### **MATERIAL**

PROWALK is a non - slip profile for stairs in polished brass, equipped with a knurled surface. The profile has a knurled horizontal visible surface of 22 and 30 mm and a vertical smooth one of the same dimension. It is available with adhesive, without adhesive and punched. The punched version can be fix with screws. Its particular section and the ease of installation make PROWALK an elegant and valued profile also in case of modern stairs.

PWKOL 22A / 30A / 22F / 30F / 22 / 30 / 229AS / 309AS /229FS /309FS: Polished brass.

| Profile height : | mm   |
|------------------|------|
| Profile length : | mt   |
| Material :       | €/mt |
| Application :    | €/mt |
| Total value :    | €/mt |
|                  |      |