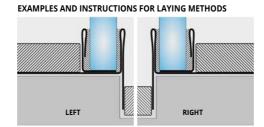

## PROSHOWER PROFILE GLASS

SATINED STAINLESS STEEL AISI 304 / 1.4301 - V2A

**PROSHOWER PROFILE GLASS** Suitable profile for fixing glass slabs in case of floor level showers with a a slope of 2%. Due to its particular shape and finish in satin-finish stainless steel AISI 304 / 1.4301 – V2A, it covers and decorates the visible side of the screed.

# PROSHOWER PROFILE

SATINED STAINLESS STEEL AISI 304 / 1.4301 - V2A

**PROSHOWER PROFILE** is a profile for floor level showers in stainless steel for the protection of the floor edges and as decoration of the screed visible side. The profile has a 2% slope. Its specific shape makes it an easy to lay profile to be used with all kind of floor.