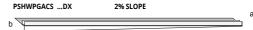

### SATINED STAINLESS STEEL AISI 304/1.4301-V2A - RIGHT degreased and passivated - thermo packed - Pack. 1 Pc

| Article         | H1 mm | H2 mm | L cm   |
|-----------------|-------|-------|--------|
| PSHWPGACS 100DX | 15    | 33    | 100 cm |
| PSHWPGACS 150DX | 15    | 43    | 150 cm |
| PSHWPGACS 200DX | 15    | 53    | 200 cm |