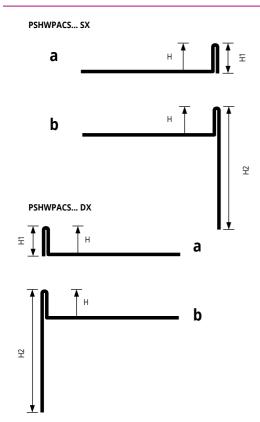

## SATINED STAINLESS STEEL AISI 304/1.4301-V2A - RIGHT degreased and passivated - thermo packed - Pack. 1 Pc

| Article          | H mm | H1 mm | H2 mm | L cm |  |
|------------------|------|-------|-------|------|--|
| PSHWPACS 1010DX  | 10   | 11    | 28    | 100  |  |
| PSHWPACS 1015DX  | 10   | 11    | 38    | 150  |  |
| PSHWPACS 1020DX  | 10   | 11    | 48    | 200  |  |
| PSHWPACS 12510DX | 12,5 | 13,5  | 30    | 100  |  |
| PSHWPACS 12515DX | 12,5 | 13,5  | 40    | 150  |  |
| PSHWPACS 12520DX | 12,5 | 13,5  | 50    | 200  |  |

#### SATINED STAINLESS STEEL AISI 304/1.4301-V2A - LEFT degreased and passivated - thermo packed - Pack. 1 Pc

| Article          | H mm | H1 mm | H2 mm | L cm |  |
|------------------|------|-------|-------|------|--|
| PSHWPACS 1010SX  | 10   | 11    | 28    | 100  |  |
| PSHWPACS 1015SX  | 10   | 11    | 38    | 150  |  |
| PSHWPACS 1020SX  | 10   | 11    | 48    | 200  |  |
| PSHWPACS 12510SX | 12,5 | 13,5  | 30    | 100  |  |
| PSHWPACS 12515SX | 12,5 | 13,5  | 40    | 150  |  |
| PSHWPACS 12520SX | 12,5 | 13,5  | 50    | 200  |  |