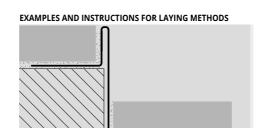

1. Choose "PROSHOWER PROFILE GLASS" according to the desired length. 2. Cut "PROSHOWER PROFILE GLASS" to the desired length and apply the adhesive on the support where the profile will be laid. 3. Press the anchoring flange of "PROJOLLY SQUARE" into the adhesive. 4. Lay the tiles, aligning them with the profile leaving a 2 mm joint. Remove immediately all remains of adhesive from the surface of the profile. 5. Fill the joints between the profile and the tiles with grout, in order to avoid water stagnation. Remove immediately all the remains of grout from the surface of the profile. 6. Insert the sheet of glass and seal