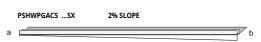

### SATINED STAINLESS STEEL AISI 304/1.4301-V2A - LEFT degreased and passivated - thermo packed - Pack. 1 Pc

| Article         | H1 mm | H2 mm | L cm |  |
|-----------------|-------|-------|------|--|
| PSHWPGACS 100SX | 15    | 33    | 100  |  |
| PSHWPGACS 150SX | 15    | 43    | 150  |  |
| PSHWPGACS 200SX | 15    | 53    | 200  |  |