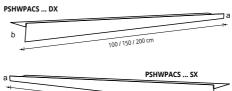

### SATINED STAINLESS STEEL AISI 304/1.4301-V2A - LEFT degreased and passivated - thermo packed - Pack. 1 Pc

| Article         | H1 mm | H2 mm | L cm |  |
|-----------------|-------|-------|------|--|
| PSHWPGACS 100SX | 15    | 33    | 100  |  |
| PSHWPGACS 150SX | 15    | 43    | 150  |  |
| PSHWPGACS 200SX | 15    | 53    | 200  |  |

### SATINED STAINLESS STEEL AISI 304/1.4301-V2A - RIGHT degreased and passivated - thermo packed - Pack. 1 Pc

| Article         | H1 mm | H2 mm | L cm   |
|-----------------|-------|-------|--------|
| PSHWPGACS 100DX | 15    | 33    | 100 cm |
| PSHWPGACS 150DX | 15    | 43    | 150 cm |
| PSHWPGACS 200DX | 15    | 53    | 200 cm |