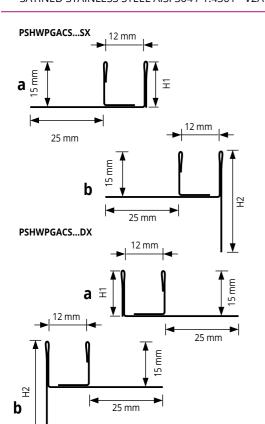

## SATINED STAINLESS STEEL AISI 304/1.4301-V2A - RIGHT degreased and passivated - thermo packed - Pack. 1 Pc

| Article          | H mm | H1 mm | H2 mm | L cm |  |
|------------------|------|-------|-------|------|--|
| PSHWPACS 1010DX  | 10   | 11    | 28    | 100  |  |
| PSHWPACS 1015DX  | 10   | 11    | 38    | 150  |  |
| PSHWPACS 1020DX  | 10   | 11    | 48    | 200  |  |
| PSHWPACS 12510DX | 12,5 | 13,5  | 30    | 100  |  |
| PSHWPACS 12515DX | 12,5 | 13,5  | 40    | 150  |  |
| PSHWPACS 12520DX | 12,5 | 13,5  | 50    | 200  |  |

#### SATINED STAINLESS STEEL AISI 304/1.4301-V2A - LEFT degreased and passivated - thermo packed - Pack. 1 Pc

| Article          | H mm | H1 mm | H2 mm | L cm |  |
|------------------|------|-------|-------|------|--|
| PSHWPACS 1010SX  | 10   | 11    | 28    | 100  |  |
| PSHWPACS 1015SX  | 10   | 11    | 38    | 150  |  |
| PSHWPACS 1020SX  | 10   | 11    | 48    | 200  |  |
| PSHWPACS 12510SX | 12,5 | 13,5  | 30    | 100  |  |
| PSHWPACS 12515SX | 12,5 | 13,5  | 40    | 150  |  |
| PSHWPACS 12520SX | 12,5 | 13,5  | 50    | 200  |  |