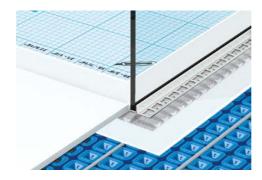

1. Choose "PROSHOWER PROFILE GLASS" according to the desired length. 2. Cut "PROSHOWER PROFILE GLASS" to the desired length and apply the adhesive on the support where the profile will be laid. 3. Press the anchoring flange of "PROJOLLY SQUARE" into the adhesive. 4. Lay the tiles, aligning them with the profile leaving a 2 mm joint. Remove immediately all remains of adhesive from the surface of the profile. 5. Fill the joints between the profile and the tiles with grout, in order to avoid water stagnation. Remove immediately all the remains of grout from the surface of the profile. 6. Insert the sheet of glass and seal

1. Choose "PROSHOWER PROFILE" according to the desired length. 2. Cut "PROSHOWER PROFILE" to the desired length and apply the adhesive on the support where the profile will be laid. 3. Press the anchoring flange of "PROJOLLY SQUARE" into the adhesive. 4. Lay the tiles, aligning them with the profile leaving a 2 mm joint. Remove immediately all remains of adhesive from the surface of the profile. 5. Fill the joints between the profile and the tiles with grout, in order to avoid water stagnation. Remove immediately all the remains of grout from the surface of the profile. 6. Insert the sheet of glass and seal.