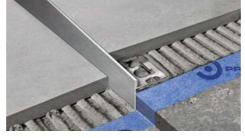

1. Choose "PROSHOWER PROFILE GLASS" according to the desired length. 2. Cut "PROSHOWER PROFILE GLASS" to the desired length and apply the adhesive on the support where the profile will be laid. 3. Press the anchoring flange of "PROJOLLY SQUARE" into the adhesive. 4. Lay the tiles, aligning them with the profile leaving a 2 mm joint. Remove immediately all remains of adhesive from the surface of the profile. 5. Fill the joints between the profile and the tiles with grout, in order to avoid water stagnation. Remove immediately all the remains of grout from the surface of the profile. 6. Insert the sheet of glass and seal

1. Choose "PROSHOWER PROFILE" according to the desired length. 2. Cut "PROSHOWER PROFILE" to the desired length and apply the adhesive on the support where the profile will be laid. 3. Press the anchoring flange of "PROJOLLY SQUARE" into the adhesive. 4. Lay the tiles, aligning them with the profile leaving a 2 mm joint. Remove immediately all remains of adhesive from the surface of the profile. 5. Fill the joints between the profile and the tiles with grout, in order to avoid water stagnation. Remove immediately all the remains of grout from the surface of the profile. 6. Insert the sheet of glass and seal.