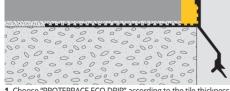

# PROTERRACE ECO DRIP

1. Choose "PROTERRACE ECO DRIP" according to the tile thickness.
2. Cut "PROTERRACE ECO DRIP" to the desired length and fix it to the support with nails. 3. Apply the desired waterproofing system, sealing the joint between profile and waterproofing. 4. Lay the tiles, leaving about 5 mm between tiles and profile. 5. Seal the space between tiles and profile using PROBAND FIX (PRBFX). PROFILE BENDING: 1) Cut the anchoring flange into sections and engrave the metal close to the vertical side 2) bend the profile with the help of a template: template