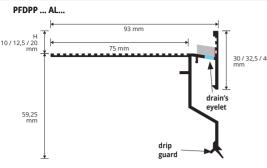

# 30/32.5/40

**PROTERRACE DRAIN DRIP** is an edging profile in varnished aluminium, designed to protect the edges of the tiles on terraces and balconies and to allow the downflow of water. The profile is provided with a flange that ensures the right fixing and an adhesive stripe, which protect the outflow holes to be closed by silicone. To reach a right connection between profile and the waterproofing system it's needed to use **PROBAND 150** with **PROBAND KOLL/AB**. The product is also available on request with a **SPECIAL SEASIDE PRE-TREATMENT** which increases its resistance to corrosion when installed at sea front environments.