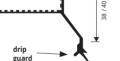

# 30/32.5/40

**PROTERRACE DRAIN DRIP** is an edging profile in varnished aluminium, designed to protect the edges of the tiles on terraces and balconies and to allow the downflow of water. The profile is provided with a flange that ensures the right fixing and an adhesive stripe, which protect the outflow holes to be closed by silicone. To reach a right connection between profile and the waterproofing system it's needed to use **PROBAND 150** with **PROBAND KOLL/AB**. The product is also available on request with a **SPECIAL SEASIDE PRE-TREATMENT** which increases its resistance to corrosion when installed at sea front environments.