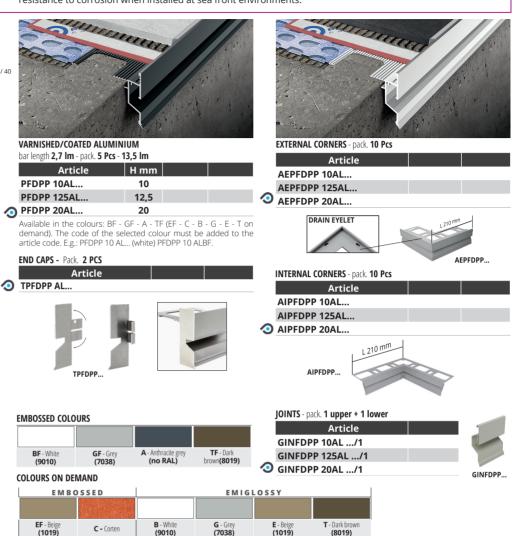

# PROTERRACE DRAIN DRIP

VARNISHED/COATED ALUMINIUM

# 30/32.5/40

**PROTERRACE DRAIN DRIP** is an edging profile in varnished aluminium, designed to protect the edges of the tiles on terraces and balconies and to allow the downflow of water. The profile is provided with a flange that ensures the right fixing and an adhesive stripe, which protect the outflow holes to be closed by silicone. To reach a right connection between profile and the waterproofing system it's needed to use **PROBAND 150** with **PROBAND KOLL/AB**. The product is also available on request with a **SPECIAL SEASIDE PRE-TREATMENT** which increases its resistance to corrosion when installed at sea front environments.

## EXAMPLES AND INSTRUCTIONS FOR LAYING METHODS

1. Choose PROTERRACE DRAIN DRIP according to the tile thickness and desired colour. **2.** Fix the external corners to the screed (at least 1 cm from it) with nails. **3.** Fix the draining adhesive stripe in polyurethane on the vertical side of the profile. 4. Cut the PROTERRACE DRAIN FDP at desired length joining it to the corners using the linking elements and fix it with nails to the substrate. 5. Lay the desired waterproofing system. 6. Lay the tiles leaving at 5 mm between the tile and the profile. 7. Seal the space between tile and excell with producting the profile. 7. and profile with PROBAND FIX (PRBFX).

HOW TO REQUEST SEASIDE TREATMENT

When placing your order please add S to the article's number Example: PFDPP 10ALGF (seaside) = **PFDPP 10ALGFS** 