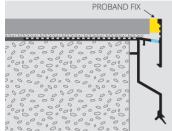

## EXAMPLES AND INSTRUCTIONS FOR LAYING METHODS

1. Choose PROTERRACE DRAIN DRIP according to the tile thickness and desired colour. **2.** Fix the external corners to the screed (at least 1 cm from it) with nails. **3.** Fix the draining adhesive stripe in polyurethane on the vertical side of the profile. 4. Cut the PROTERRACE DRAIN FDP at desired length joining it to the corners using the linking elements and fix it with nails to the substrate. 5. Lay the desired waterproofing system. 6. Lay the tiles leaving at 5 mm between the tile and the profile. 7. Seal the space between tile and excell with producting the profile. 7. and profile with PROBAND FIX (PRBFX).