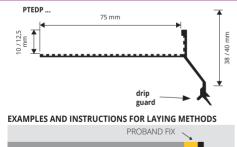

**PROTERRACE ECO DRIP** is an edging profile in aluminium designed to protect the front of the screed from water penetration and the edges of the tiles laid on terraces and balconies. The profile is equipped with a punched flange that ensures its fixing to the support. The front the profile is equipped with a double drip to improve the push away of water from the wall. To reach a right connection between profile and the waterproofing system it's needed to use **PROBAND** 150 with PROBAND KOLL/AB. The product is also available on request in BENDABLE VERSION and with a SPECIAL SEASIDE PRE-TREATMENT which increases its resistance to corrosion when installed at sea front environments.