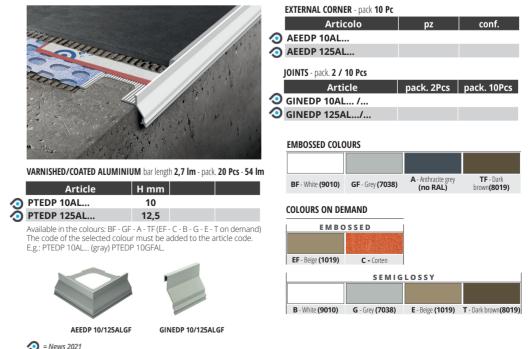

**PROTERRACE ECO DRIP** is an edging profile in aluminium designed to protect the front of the screed from water penetration and the edges of the tiles laid on terraces and balconies. The profile is equipped with a punched flange that ensures its fixing to the support. The front the profile is equipped with a double drip to improve the push away of water from the wall. To reach a right connection between profile and the waterproofing system it's needed to use **PROBAND** 150 with PROBAND KOLL/AB. The product is also available on request in BENDABLE VERSION and with a SPECIAL SEASIDE PRE-TREATMENT which increases its resistance to corrosion when installed at sea front environments.

# PROTERRACE ECO DRIP

1. Choose "PROTERRACE ECO DRIP" according to the tile thickness.
2. Cut "PROTERRACE ECO DRIP" to the desired length and fix it to the support with nails. 3. Apply the desired waterproofing system, sealing the joint between profile and waterproofing. 4. Lay the tiles, leaving about 5 mm between tiles and profile. 5. Seal the space between tiles and profile using PROBAND FIX (PRBFX). PROFILE BENDING: 1) Cut the anchoring flange into sections and engrave the metal close to the vertical side 2) bend the profile with the help of a template: template

### HOW TO REQUEST SEASIDE TREATMENT

When placing your order please add S to the article's number Example: PTEDP 10ALGF (seaside) = **PTEDP 10ALGFS** 

ROGRESS® OFILES