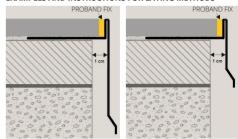

#### **EXAMPLES AND INSTRUCTIONS FOR LAYING METHODS**

1. Choose "PROTERRACE PCG" according to the tile thickness. 2. Fix the external corners to the screed with nails taking care to separate them at least 1 cm from it. 3. Cut "PROTERRACE PCG" to the desired length. Lay the profile and fix it with nails. Connect it with the corners using the junctions. **4.** Apply the desired waterproofing system. **5.** Lay the tiles, leaving about 5 mm between tiles and profile. 6. Seal the space between tiles and profile with PROBAND FIX (PRRFX)