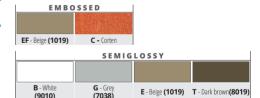

#### **EMBOSSED COLOURS**

| BF - White | <b>GF</b> - Grey | A - Anthracite grey | <b>TF</b> - Dark    |
|------------|------------------|---------------------|---------------------|
| (9010)     | ( <b>7038</b> )  | (no RAL)            | brown <b>(8019)</b> |

### **COLOURS ON DEMAND**

| FXTFRNAI | CORNERS | - nack | 10 Prs |
|----------|---------|--------|--------|

| pacia io io            |  |  |  |
|------------------------|--|--|--|
| Article                |  |  |  |
| AEPG10 55AL/75AL/95AL  |  |  |  |
| AEPG125 55AL/75AL/95AL |  |  |  |