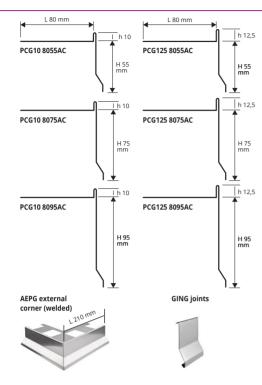

POLISHED STAINLESS STEEL AISI 304/1.4301-V2A with protective film bar length 2,7 lm - pack. 5 Pcs - 13,5 lm (H 55 mm - 18,9 lm)

| Article       | hxHxLmm        |  |   |
|---------------|----------------|--|---|
| PCG10 8055AC  | 10 x 55 x 80   |  |   |
| PCG10 8075AC  | 10 x 75 x 80   |  |   |
| PCG10 8095AC  | 10 x 95 x 80   |  |   |
| PCG125 8055AC | 12,5 x 55 x 80 |  |   |
| PCG125 8075AC | 12,5 x 75 x 80 |  | * |
| PCG125 8095AC | 12,5 x 95 x 80 |  | * |

EXTERNAL CORNERS - pack. 10 Pcs

| Article                |  |
|------------------------|--|
| AEPG10 55AC/75AC/95AC  |  |
| AEPG125 55AC/75AC/95AC |  |

PROFILE BENDING: 1) Cut the anchoring flange into sections and engrave the metal close to the vertical side 2) bend the profile with the help of a template:

JOINTS - pack. 10 Pcs

| Article                |  |
|------------------------|--|
| GING10 55AC/75AC/95AC  |  |
| GING125 55AC/75AC/95AC |  |