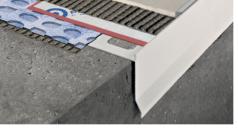

#### **EXAMPLES AND INSTRUCTIONS FOR LAYING METHODS**

1. Choose "PROTERRACE PCG" according to the tile thickness. 2. Fix the external corners to the screed with nails taking care to separate them at least 1 cm from it. 3. Cut "PROTERRACE PCG" to the desired length. Lay the profile and fix it with nails. Connect it with the corners using the junctions. **4.** Apply the desired waterproofing system. **5.** Lay the tiles, leaving about 5 mm between tiles and profile. 6. Seal the space between tiles and profile with PROBAND FIX (PRRFX)