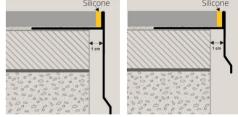

article's number Example: PCG10 8055ALGF (seaside) = PCG10 8055ALGFS



#### VARNISHED/COATED ALUMINIUM

bar length 2,7 lm - pack. 5 Pcs - 13,5 lm (H 55 mm - 18,9 lm)

| Article       | hxHxLmm        |  |   |
|---------------|----------------|--|---|
| PCG10 8055AL  | 10 x 55 x 80   |  |   |
| PCG10 8075AL  | 10 x 75 x 80   |  | * |
| PCG10 8095AL  | 10 x 95 x 80   |  |   |
| PCG125 8055AL | 12,5 x 55 x 80 |  | * |
| PCG125 8075AL | 12,5 x 75 x 80 |  |   |
| PCG125 8095AL | 12,5 x 95 x 80 |  | * |
|               |                |  |   |

Available in the colours: BF - GF - A - TF (EF - C - B - G - T - E on demand). The code of the selected colour must be added to the article code. E.g.: PCG10 8055AL... (white) PCG10 8055ALB.

## EXEMPLES OF LAYING (for laying instructions, see above)



#### **EMBOSSED COLOURS**

| BF - White | <b>GF</b> - Grey | A - Anthracite grey | <b>TF</b> - Dark    |
|------------|------------------|---------------------|---------------------|
| (9010)     | ( <b>7038</b> )  | (no RAL)            | brown <b>(8019)</b> |

### **COLOURS ON DEMAND**







| FXTFRNAI | CORNERS | - nack | 10 Prs |
|----------|---------|--------|--------|

| pacia io io            |  |  |  |
|------------------------|--|--|--|
| Article                |  |  |  |
| AEPG10 55AL/75AL/95AL  |  |  |  |
| AEPG125 55AL/75AL/95AL |  |  |  |

JOINTS - pack. 10 Pcs Article GING10 55AL.../75AL.../95AL... GING125 55AL.../75AL.../95AL...

The code of the selected colour must be added to the article code. E.g.: AEPG10 55AL... (white) AEPG10 55ALB