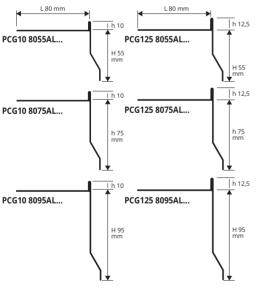

#### VARNISHED/COATED ALUMINIUM

bar length 2,7 lm - pack. 5 Pcs - 13,5 lm (H 55 mm - 18,9 lm)

| Article       | hxHxLmm        |  |   |
|---------------|----------------|--|---|
| PCG10 8055AL  | 10 x 55 x 80   |  |   |
| PCG10 8075AL  | 10 x 75 x 80   |  | * |
| PCG10 8095AL  | 10 x 95 x 80   |  |   |
| PCG125 8055AL | 12,5 x 55 x 80 |  | * |
| PCG125 8075AL | 12,5 x 75 x 80 |  |   |
| PCG125 8095AL | 12,5 x 95 x 80 |  | * |
|               |                |  |   |

### **COLOURS ON DEMAND**

| FXTFRNAI | CORNERS | - nack | 10 Prs |
|----------|---------|--------|--------|

| pacia io io            |  |  |  |
|------------------------|--|--|--|
| Article                |  |  |  |
| AEPG10 55AL/75AL/95AL  |  |  |  |
| AEPG125 55AL/75AL/95AL |  |  |  |

JOINTS - pack. 10 Pcs Article GING10 55AL.../75AL.../95AL... GING125 55AL.../75AL.../95AL...

The code of the selected colour must be added to the article code. E.g.: AEPG10 55AL... (white) AEPG10 55ALB