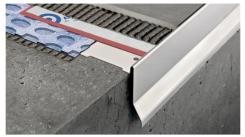

#### **EXAMPLES AND INSTRUCTIONS FOR LAYING METHODS**

1. Choose "PROTERRACE PCG" according to the tile thickness. 2. Fix the external corners to the screed with nails taking care to separate them at least 1 cm from it. 3. Cut "PROTERRACE PCG" to the desired length. Lay the profile and fix it with nails. Connect it with the corners using the junctions. **4.** Apply the desired waterproofing system. **5.** Lay the tiles, leaving about 5 mm between tiles and profile. 6. Seal the space between tiles and profile with PROBAND FIX (PRRFX)