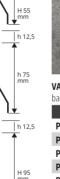

POLISHED STAINLESS STEEL AISI 304/1.4301-V2A with protective film bar length 2,7 lm - pack. 5 Pcs - 13,5 lm (H 55 mm - 18,9 lm)

| Article       | hxHxLmm        |  |   |
|---------------|----------------|--|---|
| PCG10 8055AC  | 10 x 55 x 80   |  |   |
| PCG10 8075AC  | 10 x 75 x 80   |  |   |
| PCG10 8095AC  | 10 x 95 x 80   |  |   |
| PCG125 8055AC | 12,5 x 55 x 80 |  |   |
| PCG125 8075AC | 12,5 x 75 x 80 |  | * |
| PCG125 8095AC | 12,5 x 95 x 80 |  | * |

#### VARNISHED/COATED ALUMINIUM

bar length 2,7 lm - pack. 5 Pcs - 13,5 lm (H 55 mm - 18,9 lm)

| Article       | hxHxLmm        |  |   |
|---------------|----------------|--|---|
| PCG10 8055AL  | 10 x 55 x 80   |  |   |
| PCG10 8075AL  | 10 x 75 x 80   |  | * |
| PCG10 8095AL  | 10 x 95 x 80   |  |   |
| PCG125 8055AL | 12,5 x 55 x 80 |  | * |
| PCG125 8075AL | 12,5 x 75 x 80 |  |   |
| PCG125 8095AL | 12,5 x 95 x 80 |  | * |
|               |                |  |   |