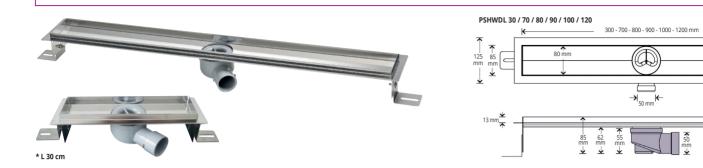

**PROSHOWER BASE L** is a channel body in stainless steel AISI 304/1.4301 – V2A steel for the realisation of floor-level shower. The body channel, with an overall height of 85 mm, is completed by 6 different grids in stainless steel. **PROSHOWER BASE L** undergoes electro-polishing and subsequent passivation, which guarantees excellent resistence in any environment. Its low thickness combined with the fully adjustable siphon, the modularity and the high number of grids make it a much sought-after solution.

PROSHOWER BASE L

SUPER POLISHED STAINLESS STEEL AISI 304/1.4301-V2A

DUCT BODY MADE OF AISI 304 STAINLESS STEEL

| Article    | Description                       | Pc/Pack. |  |
|------------|-----------------------------------|----------|--|
| PSHWDL 30  | PROSHOWER BASE L-ACC-L 30 x 8 cm  | 1        |  |
| PSHWDL 70  | PROSHOWER BASE L-ACC-L 70 x 8 cm  | 1        |  |
| PSHWDL 80  | PROSHOWER BASE L-ACC-L 80 x 8 cm  | 1        |  |
| PSHWDL 90  | PROSHOWER BASE L-ACC-L 90 x 8 cm  | 1        |  |
| PSHWDL 100 | PROSHOWER BASE L-ACC-L 100 x 8 cm | 1        |  |
| PSHWDL 120 | PROSHOWER BASE L-ACC-L 120 x 8 cm | 1        |  |