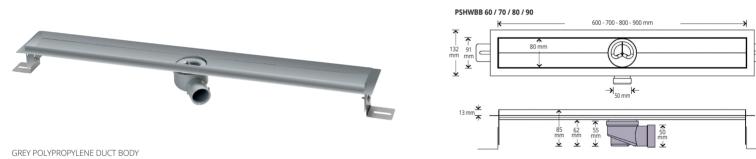

## **UPON REQUEST**

PROSHOWER BASE L with vertical siphon complete of installed Profoil membrane (code ref. PSHWDVS...). Drain Ø 50 mm.

PROSHOWER BASE BASIC is a water collecting duct system in polypropylene for floor showers, available in several lengths and grids.

**GREY POLYPROPYLENE** 

| Article   | Description                         | Pc/Pack. |  |
|-----------|-------------------------------------|----------|--|
| PSHWBB 60 | PROSHOWER BASE BASIC - 60 x 8 cm PP | 1        |  |
| PSHWBB 70 | PROSHOWER BASE BASIC - 70 x 8 cm PP | 1        |  |
| PSHWBB 80 | PROSHOWER BASE BASIC - 80 x 8 cm PP | 1        |  |
| PSHWBB 90 | PROSHOWER BASE BASIC - 90 x 8 cm PP | 1        |  |