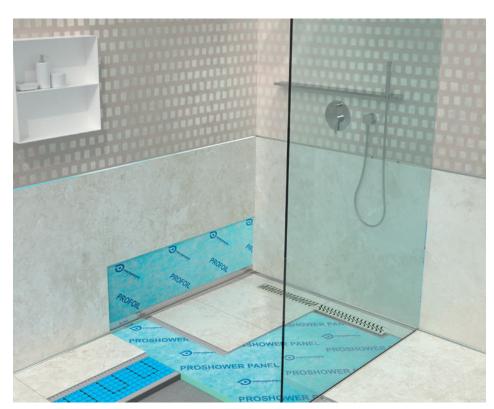

## PROSHOWER PANEL

High density moulded polystyrene panel for shower trays. The panel, with a size of  $120 \times 120 \text{ cm}$ , is waterproof and has a slope of 2%. The centimeter grid allows precise cutting to the desired size and the insertion of any drain of the PROSHOWER BASE DRAIN and PROSHOWER DRAIN BASE ECO line.