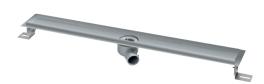

## PROSHOWER BASE BASIC DRAIN

Polypropylene (PP) shower channel for the realization of floor wire showers. It is available in lengths of 60, 70, 80 and 90 cm. The shower chanel, with a total height of 90 mm and a width of 85 mm, is completed with 6 different grids. PROSHOWER BASE BASIC DRAIN is equipped with 360° adjustable drain and removable head flanges for connecting two or more shower channels.

| Article   | Description                                                                           | Pc/Pack |
|-----------|---------------------------------------------------------------------------------------|---------|
| PSHWBB 60 | PROSHOWER BASE BASIC-PP-Polypropylene base for TOP PROSHOWER L:60cm H:8 cm with drain | 1       |
| PSHWBB 70 | PROSHOWER BASE BASIC-PP-Polypropylene base for TOP PROSHOWER L:70cm H:8 cm with drain | 1       |
| PSHWBB 80 | PROSHOWER BASE BASIC-PP-Polypropylene base for TOP PROSHOWER L:80cm H:8 cm with drain | 1       |
| PSHWBB 90 | PROSHOWER BASE BASIC-PP-Polypropylene base for TOP PROSHOWER L:90cm H:8 cm with drain | 1       |