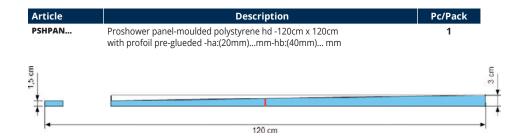

## PROSHOWER PANEL

High density moulded polystyrene panel for shower trays. The panel, with a size of  $120 \times 120 \text{ cm}$ , is waterproof and has a slope of 2%. The centimeter grid allows precise cutting to the desired size and the insertion of any drain of the PROSHOWER BASE DRAIN and PROSHOWER DRAIN BASE ECO line.