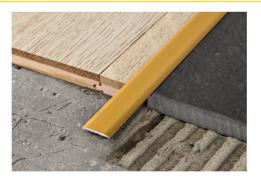

screw the square equipped with flared head screws suitable to the holes made.

PROCOVER 14PT is a small aluminium joint cover / threshold cover square. It is used to finish technically floors laid at the same level in ceramic tiles/ ceramics ceramics / wood. It covers eventual laying flaws and guarantees that the floors which are underneath expand enough. In Gold-Silk anodized Aluminium and Bronze with sticker.

# PROCOVER 14PT

ANODIZED SILVER, GOLD AND BRONZE ALUMINIUM

ANODIZED ALUMINIUM WITH ADHESIVE thermo packed

| par length <b>2,7 lm</b> - pack. <b>40 PCS - 108 lm</b> |             |          |  |  |   |  |
|---------------------------------------------------------|-------------|----------|--|--|---|--|
|                                                         | Article     | Width mm |  |  |   |  |
|                                                         | PCRAA 14PTA | 14       |  |  |   |  |
|                                                         | PCRAO 14PTA | 14       |  |  | * |  |
|                                                         | PCRAB 14PTA | 14       |  |  | * |  |