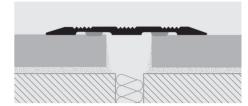

# PROPLATE 80 ALZ

### KNURLED ANODIZED SILVER ALUMINIUM

ANODIZED SILVER ALUMINIUM thermo packed bar length 2,7 lm - pack. 20 Pcs - 54 lm (PETAA 80Z - 40,5 lm)

| bar lengar 2,7 mil pack 20 1 cs 34 mil (121781 002 40,5 mil) |          |  |  |  |  |  |
|--------------------------------------------------------------|----------|--|--|--|--|--|
| Article                                                      | Width mm |  |  |  |  |  |
| PETAA 80ZA (adhesive)                                        | 80       |  |  |  |  |  |
| PETAA 80Z                                                    | 80       |  |  |  |  |  |

### COLOURS

and/or resin floors.

Punched version available on demand.

**EXAMPLES AND INSTRUCTIONS FOR LAYING METHODS** 

1. Choose "PROPLATE 80ALZ" model with or without sticker and cut it to the required length.