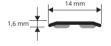

# PROCOVER 14PT

ANODIZED SILVER, GOLD AND BRONZE ALUMINIUM

ANODIZED ALUMINIUM WITH ADHESIVE thermo packed

| par length <b>2,7 lm</b> - pack. <b>40 PCS - 108 lm</b> |             |          |  |  |   |  |
|---------------------------------------------------------|-------------|----------|--|--|---|--|
|                                                         | Article     | Width mm |  |  |   |  |
|                                                         | PCRAA 14PTA | 14       |  |  |   |  |
|                                                         | PCRAO 14PTA | 14       |  |  | * |  |
|                                                         | PCRAB 14PTA | 14       |  |  | * |  |