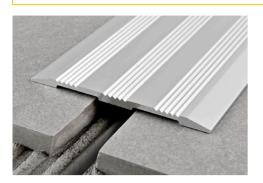

# PROPLATE 80 ALZ

### KNURLED ANODIZED SILVER ALUMINIUM

ANODIZED SILVER ALUMINIUM thermo packed bar length 2,7 lm - pack. 20 Pcs - 54 lm (PETAA 80Z - 40,5 lm)

| bar lengar 2,7 mil pack 20 1 cs 34 mil (121781 002 40,5 mil) |          |  |  |  |  |  |
|--------------------------------------------------------------|----------|--|--|--|--|--|
| Article                                                      | Width mm |  |  |  |  |  |
| PETAA 80ZA (adhesive)                                        | 80       |  |  |  |  |  |
| PETAA 80Z                                                    | 80       |  |  |  |  |  |

### COLOURS

and/or resin floors.

Punched version available on demand.

**EXAMPLES AND INSTRUCTIONS FOR LAYING METHODS** 

1. Choose "PROPLATE 80ALZ" model with or without sticker and cut it to the required length.