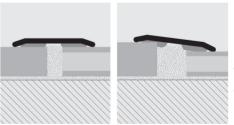

screw the square equipped with flared head screws suitable to the holes made.

PROCOVER 14PT is a small aluminium joint cover / threshold cover square. It is used to finish technically floors laid at the same level in ceramic tiles/ ceramics ceramics / wood. It covers eventual laying flaws and guarantees that the floors which are underneath expand enough. In Gold-Silk anodized Aluminium and Bronze with sticker.

## **EXAMPLES AND INSTRUCTIONS FOR LAYING METHODS**

1. Choose the superficial finish of "PROCOVER 14PT" and cut it to the required lenght. 2. Degrease, wash and clean accurately the solid floor. **3.** Remove the protective label from the sticker. **4.** Lay the square pressing evenly without hammering.