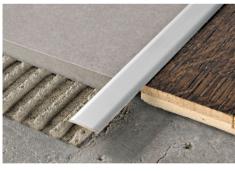

screw the square equipped with flared head screws suitable to the holes made.

PROCOVER 14PT is a small aluminium joint cover / threshold cover square. It is used to finish technically floors laid at the same level in ceramic tiles/ ceramics ceramics / wood. It covers eventual laying flaws and guarantees that the floors which are underneath expand enough. In Gold-Silk anodized Aluminium and Bronze with sticker.

# PROCOVER 14PT

ANODIZED SILVER, GOLD AND BRONZE ALUMINIUM

ANODIZED ALUMINIUM WITH ADHESIVE thermo packed

| par length <b>2,7 lm</b> - pack. <b>40 PCS - 108 lm</b> |             |          |  |  |   |  |
|---------------------------------------------------------|-------------|----------|--|--|---|--|
|                                                         | Article     | Width mm |  |  |   |  |
|                                                         | PCRAA 14PTA | 14       |  |  |   |  |
|                                                         | PCRAO 14PTA | 14       |  |  | * |  |
|                                                         | PCRAB 14PTA | 14       |  |  | * |  |