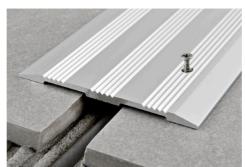

### COLOURS

and/or resin floors.

Punched version available on demand.

**EXAMPLES AND INSTRUCTIONS FOR LAYING METHODS** 

1. Choose "PROPLATE 80ALZ" model with or without sticker and cut it to the required length.

Adhesive version

2. Degrease, wash and clean accurately the solid floor. 3. Remove Degrease, wash and clean accurately the solid floor.
 Remove the protective label from the sticker (sticker model).
 Rest the square pressing evenly without hammering.
 Punched version
 Perforate on one side and insert the nogs in the holes.
 Fix and