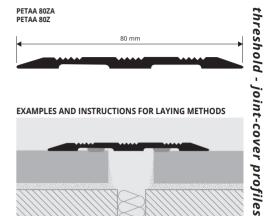

# PROPLATE 80 ALZ

### KNURLED ANODIZED SILVER ALUMINIUM

ANODIZED SILVER ALUMINIUM thermo packed bar length 2,7 lm - pack. 20 Pcs - 54 lm (PETAA 80Z - 40,5 lm)

| bar lengar 2,7 mil pack 20 1 cs 34 mil (121781 002 40,5 mil) |          |  |  |  |  |  |
|--------------------------------------------------------------|----------|--|--|--|--|--|
| Article                                                      | Width mm |  |  |  |  |  |
| PETAA 80ZA (adhesive)                                        | 80       |  |  |  |  |  |
| PETAA 80Z                                                    | 80       |  |  |  |  |  |

### COLOURS

and/or resin floors.

Punched version available on demand.

**EXAMPLES AND INSTRUCTIONS FOR LAYING METHODS** 

1. Choose "PROPLATE 80ALZ" model with or without sticker and cut it to the required length.

Adhesive version

2. Degrease, wash and clean accurately the solid floor. 3. Remove Degrease, wash and clean accurately the solid floor.
 Remove the protective label from the sticker (sticker model).
 Rest the square pressing evenly without hammering.
 Punched version
 Perforate on one side and insert the nogs in the holes.
 Fix and