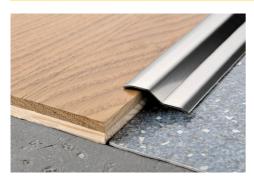

(Price to be agreed. Production delay 4/5 weeks)

**PROFLOOR 24** is a self-adhesive transition profile with chamfered edges in stainless steel 1.4016 and polished brass with protective film. It is used to give a clean-cut, elegant finish to hardwearing surfaces in PVC and linoleum carpeting and other thin materials between 2 and 5mm thick. **PROFLOOR 24** ensures a perfect finish with little height, covering any flaws created during laying of the floor. Easy to lay; the high-strength elastomer adhesive ensures an excellent grip.

# PROFLOOR 24

POLISHED STAINLESS STEEL AISI 304/1.4301 AND POLISHED BRASS WITH SELF-ADHESIVE

POLISHED STAINLESS ST. AISI 304/1.4301-V2A self-adhesive thermo packed - bar length 2,7 lm - pack. 40 Pcs - 108 lm