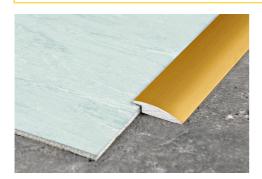

PROLINOLEUM is a self-adhesive transition profile in anodized aluminium with gold/silver finish. It is used to give a clean-cut, elegant finish to hardwearing surfaces in PVC or linoleum and other thin materials between 2-3 mm thick. **PROLINOLEUM** ensures a perfect finish with little height, covering any flaws created during laying of the floor. Easy to lay; the high-strength elastomer adhesive ensures an excellent grip.

## **PROLINOLEUM**

ANODIZED GOLD AND SILVER ALUMINIUM WITH AND WITHOUT SELF-ADHESIVE

profiles for low thicknesses

ANODIZED GOLD AND SILVER ALUMINIUM thermo packed bar length 2,7 lm - pack. 40 Pcs - 108 lm