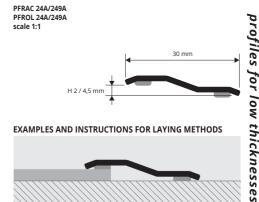

(Price to be agreed. Production delay 4/5 weeks)

**PROFLOOR 24** is a self-adhesive transition profile with chamfered edges in stainless steel 1.4016 and polished brass with protective film. It is used to give a clean-cut, elegant finish to hardwearing surfaces in PVC and linoleum carpeting and other thin materials between 2 and 5mm thick. **PROFLOOR 24** ensures a perfect finish with little height, covering any flaws created during laying of the floor. Easy to lay; the high-strength elastomer adhesive ensures an excellent grip.

PFRAC 249AS

| Article                                                                                                   | L x H mm   | €/lm | €/Pc |  |
|-----------------------------------------------------------------------------------------------------------|------------|------|------|--|
| PFRAC 24A                                                                                                 | 2/4,5 X 30 |      |      |  |
| POLISHED STAINLESS ST. AISI 304/1.4301-V2A self-adhesive thermo packed - bar length 0,93 lm- pack. 20 Pcs |            |      |      |  |
| Article                                                                                                   | LxHmi      | n    | €/Pc |  |

SUITABLE FOR USE IN CONTACT WITH FOODSTUFFS. On demand hand-brushed stainless steel (Price to be agreed. Production delay 4/5 weeks)

2/4.5 X 30

POLISHED BRASS self-adhesive thermo packed bar length 2,7 lm - pack. 40 Pcs - 108 lm

### **EXAMPLES AND INSTRUCTIONS FOR LAYING METHODS**

1. Choose the suitable profile and cut it to the necessary length 2. Degrease, wash and clean the solid surface thoroughly. 3. Remove the protective paper from the adhesive. 4. Lay the profile by applying pressure evenly over the whole surface without using