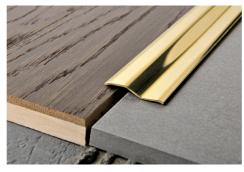

(Price to be agreed. Production delay 4/5 weeks)

**PROFLOOR 24** is a self-adhesive transition profile with chamfered edges in stainless steel 1.4016 and polished brass with protective film. It is used to give a clean-cut, elegant finish to hardwearing surfaces in PVC and linoleum carpeting and other thin materials between 2 and 5mm thick. **PROFLOOR 24** ensures a perfect finish with little height, covering any flaws created during laying of the floor. Easy to lay; the high-strength elastomer adhesive ensures an excellent grip.

# PROFLOOR 24

POLISHED STAINLESS STEEL AISI 304/1.4301 AND POLISHED BRASS WITH SELF-ADHESIVE

POLISHED STAINLESS ST. AISI 304/1.4301-V2A self-adhesive thermo packed - bar length 2,7 lm - pack. 40 Pcs - 108 lm

SUITABLE FOR USE IN CONTACT WITH FOODSTUFFS. On demand hand-brushed stainless steel (Price to be agreed. Production delay 4/5 weeks)

2/4.5 X 30

POLISHED BRASS self-adhesive thermo packed bar length 2,7 lm - pack. 40 Pcs - 108 lm