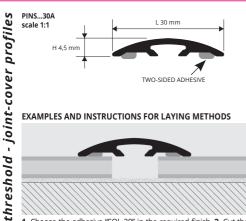

SELF-ADHESIVE ALUMINIUM COVERED WITH PROTECTIVE FILM IN WOODEN FINISHES

**SOL 30** 

**SOL 30** self-adhesive is a joint/threshold cover profile in aluminum covered with film wooden finishes, which is highly resistant to pedestrian traffic, wear, UV rays and commonly used floor cleaning products. Easy to lay and to match with any wood finish; the surface has an open pore embossed finish. Recommended for covering joints between floors in laminate, wood, ceramic tiles, etc.

 Choose the adhesive "SOL 30" in the required finish. 2. Cut the profile to the required length and clean, degrease and dry the surface, checking that the temperature for application is at least 15°. 3. Remove the protective paper from the adhesive and lay the profile correctly applying a uniform vertical pressure by hand without moving the profile and without using iron/steel hammers.

 ALUMINUM COVERED 80 wooden finishes (71 on demand) with ADHESIVE thermo packed - length 30 mm - bar length 2,7 lm - pack. 40 Pcs - 108 lm

 Article
 L mm
 €/Im
 €/Pc

 PINS...30A
 30

ALUMINUM COVERED 80 wooden finishes (71 on demand) with ADHESIVE - thermo packed - bar length 0,90 lm - 20 Pcs PAC Article L mm €/Pc PINS...309AS 30

Available in the wooden finishes: 04W - 05W - 07W - 08W - 09W - 10W - 11W - 28W - 29W - 30W. The code of the selected colour must be added to the article code. E.g.: PINS... 30A (chosen finish dark beech) PINS04W 30A.