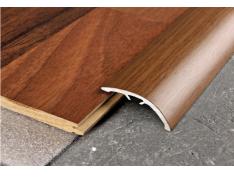

## ZERO CURVE SELF-ADHESIVE

**ZERO CURVE** self-adhesive is a transition profile in anodised aluminum and aluminum covered with film in wooden finishes, which is highly resistant to pedestrian traffic, wear, UV rays and commonly used floor cleaning products. Easy to lay and to match with any wood finish; the surface has an open pore embossed finish. Recommended for covering joints between floors in laminate, wood, ceramic tiles, etc.

ALUMINIUM COVERED WITH WOODEN FINISHES AND ANODIZED ALUMINIUM

 Choose the "ZERO CURVE" with adhesive with the required finish.
 Cut the profile to the required length and clean, degrease and dry the surface, checking that the temperature for application is at least 15°.
 Remove the protective paper from the adhesive and lay the profile correctly applying a uniform vertical pressure by hand without moving the profile and without using an iron/steel hammer.