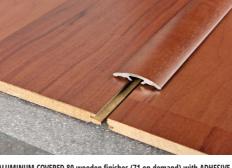

SELF-ADHESIVE ALUMINIUM COVERED WITH PROTECTIVE FILM IN WOODEN FINISHES

**SOL 30** 

**SOL 30** self-adhesive is a joint/threshold cover profile in aluminum covered with film wooden finishes, which is highly resistant to pedestrian traffic, wear, UV rays and commonly used floor cleaning products. Easy to lay and to match with any wood finish; the surface has an open pore embossed finish. Recommended for covering joints between floors in laminate, wood, ceramic tiles, etc.

 Choose the adhesive "SOL 30" in the required finish. 2. Cut the profile to the required length and clean, degrease and dry the surface, checking that the temperature for application is at least 15°. 3. Remove the protective paper from the adhesive and lay the profile correctly applying a uniform vertical pressure by hand without moving the profile and without using iron/steel hammers.