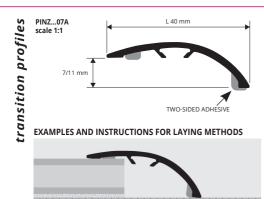

## ZERO CURVE SELF-ADHESIVE

**ZERO CURVE** self-adhesive is a transition profile in anodised aluminum and aluminum covered with film in wooden finishes, which is highly resistant to pedestrian traffic, wear, UV rays and commonly used floor cleaning products. Easy to lay and to match with any wood finish; the surface has an open pore embossed finish. Recommended for covering joints between floors in laminate, wood, ceramic tiles, etc.

ALUMINIUM COVERED WITH WOODEN FINISHES AND ANODIZED ALUMINIUM

 Choose the "ZERO CURVE" with adhesive with the required finish.
 Cut the profile to the required length and clean, degrease and dry the surface, checking that the temperature for application is at least 15°.
 Remove the protective paper from the adhesive and lay the profile correctly applying a uniform vertical pressure by hand without moving the profile and without using an iron/steel hammer.

ALUMINUM COVERED 80 wooden finishes (49 on demand) with ADHESIVE thermo packed - length 40 mm - bar length 2,7 lm - pack. 40 Pcs - 108 lm

| Article    | Lmm | €/lm | €/Pc |
|------------|-----|------|------|
| PINZ07A    | 40  |      |      |
| PINZAA 07A | 40  |      |      |

| ALUMINUM COVERED 80 wo<br>with ADHESIVE thermo pack | SELE |      |
|-----------------------------------------------------|------|------|
| Article                                             | Lmm  | €/Pc |
| PINZ079AS                                           | 40   |      |

Available in the finish: AA - 04W - 05W - 07W - 09W - 13W - 18W - 21W - 25W - 29W - 30W - 31W - 32W - 33W - 34W - 35W - 36W - 37W - 38W - 39W - 41W - 42W - 44W - 45W - 46W - 48W - 49W - 55W - 55W - 55W - 65W - 73W - 75W. The code of the selected colour must be added to the article code. E.g.: PINZ... 07A (chosen finish dark beech) PINZ04W 07A.