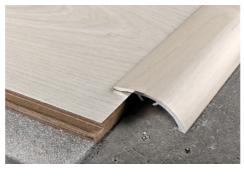

SELF-ADHESIVE ALUMINIUM COVERED WITH PROTECTIVE FILM IN WOODEN FINISHES

**SOL 30** 

**SOL 30** self-adhesive is a joint/threshold cover profile in aluminum covered with film wooden finishes, which is highly resistant to pedestrian traffic, wear, UV rays and commonly used floor cleaning products. Easy to lay and to match with any wood finish; the surface has an open pore embossed finish. Recommended for covering joints between floors in laminate, wood, ceramic tiles, etc.

 Choose the adhesive "SOL 30" in the required finish. 2. Cut the profile to the required length and clean, degrease and dry the surface, checking that the temperature for application is at least 15°. 3. Remove the protective paper from the adhesive and lay the profile correctly applying a uniform vertical pressure by hand without moving the profile and without using iron/steel hammers.