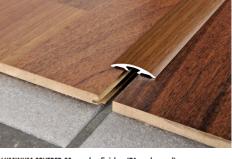

SELF-ADHESIVE ALUMINIUM COVERED WITH PROTECTIVE FILM IN WOODEN FINISHES

**SOL 30** 

**SOL 30** self-adhesive is a joint/threshold cover profile in aluminum covered with film wooden finishes, which is highly resistant to pedestrian traffic, wear, UV rays and commonly used floor cleaning products. Easy to lay and to match with any wood finish; the surface has an open pore embossed finish. Recommended for covering joints between floors in laminate, wood, ceramic tiles, etc.

 Choose the adhesive "SOL 30" in the required finish. 2. Cut the profile to the required length and clean, degrease and dry the surface, checking that the temperature for application is at least 15°. 3. Remove the protective paper from the adhesive and lay the profile correctly applying a uniform vertical pressure by hand without moving the profile and without using iron/steel hammers.