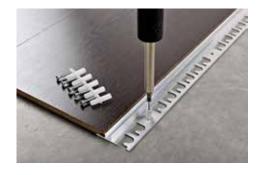

#### **MATERIAL**

PROINTER BASE 45 and 40 are profiles in natural aluminium with a width of 45 and 40 mm. The profiles, to be placed under the laminate and wodden flooring, are equipped with a punched flange that guarantees its fixing with adhesive and screws. PROINTER BASE 45 can be used with profiles that allow to connect two wooden or laminate floors and that work as expansion joints. PROINTER BASE 40 can be used with profiles that work as perimeter expansion joints for laminate and wooden flooring.

# AREAS OF USE

**PROINTER BASE 45** and **40** guarantee the fixing of the profile of the **PROFIXER LINE SYSTEM** for wooden and laminate floors.