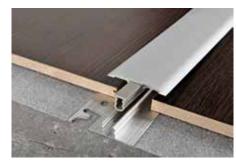

#### **MATERIAL**

PROINTER BASE 45 and 40 are profiles in natural aluminium with a width of 45 and 40 mm. The profiles, to be placed under the laminate and wodden flooring, are equipped with a punched flange that guarantees its fixing with adhesive and screws. PROINTER BASE 45 can be used with profiles that allow to connect two wooden or laminate floors and that work as expansion joints. PROINTER BASE 40 can be used with profiles that work as perimeter expansion joints for laminate and wooden flooring.

# AREAS OF USE

**PROINTER BASE 45** and **40** guarantee the fixing of the profile of the **PROFIXER LINE SYSTEM** for wooden and laminate floors.