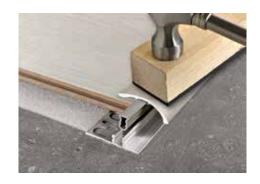

#### **MATERIAL**

PROINTER BASE 45 and 40 are profiles in natural aluminium with a width of 45 and 40 mm. The profiles, to be placed under the laminate and wodden flooring, are equipped with a punched flange that guarantees its fixing with adhesive and screws. PROINTER BASE 45 can be used with profiles that allow to connect two wooden or laminate floors and that work as expansion joints. PROINTER BASE 40 can be used with profiles that work as perimeter expansion joints for laminate and wooden flooring.

# AREAS OF USE

**PROINTER BASE 45** and **40** guarantee the fixing of the profile of the **PROFIXER LINE SYSTEM** for wooden and laminate floors.