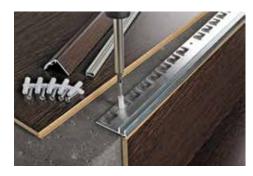

#### **MATERIAL**

PROINTER BASE 45 and 40 are profiles in natural aluminium with a width of 45 and 40 mm. The profiles, to be placed under the laminate and wodden flooring, are equipped with a punched flange that guarantees its fixing with adhesive and screws. PROINTER BASE 45 can be used with profiles that allow to connect two wooden or laminate floors and that work as expansion joints. PROINTER BASE 40 can be used with profiles that work as perimeter expansion joints for laminate and wooden flooring.

# AREAS OF USE

**PROINTER BASE 45** and **40** guarantee the fixing of the profile of the **PROFIXER LINE SYSTEM** for wooden and laminate floors.