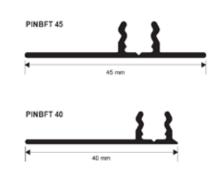

#### **MATERIAL**

PROINTER BASE 45 and 40 are profiles in natural aluminium with a width of 45 and 40 mm. The profiles, to be placed under the laminate and wodden flooring, are equipped with a punched flange that guarantees its fixing with adhesive and screws. PROINTER BASE 45 can be used with profiles that allow to connect two wooden or laminate floors and that work as expansion joints. PROINTER BASE 40 can be used with profiles that work as perimeter expansion joints for laminate and wooden flooring.

**PINBFT 45**: Natural aluminium Base **PINBFT 40**: Natural aluminium Base

| Profile length : | mt   |
|------------------|------|
| Material :       | €/mt |
| Application :    | €/mt |
| Total value :    | €/mt |