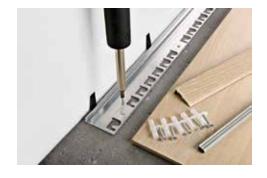

#### **MATERIAL**

PROINTER BASE 45 and 40 are profiles in natural aluminium with a width of 45 and 40 mm. The profiles, to be placed under the laminate and wodden flooring, are equipped with a punched flange that guarantees its fixing with adhesive and screws. PROINTER BASE 45 can be used with profiles that allow to connect two wooden or laminate floors and that work as expansion joints. PROINTER BASE 40 can be used with profiles that work as perimeter expansion joints for laminate and wooden flooring.

# AREAS OF USE

**PROINTER BASE 45** and **40** guarantee the fixing of the profile of the **PROFIXER LINE SYSTEM** for wooden and laminate floors.