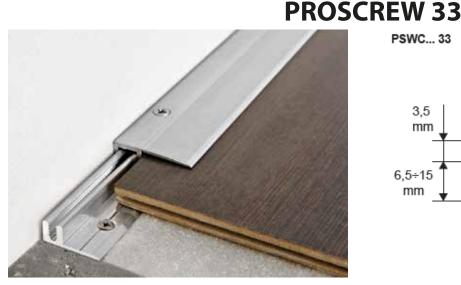

## DESCRIPTION

**PROSCREW 33** is a perimetral expansion joint for wooden and laminate floor. The profile is composed by an aluminium BASE and by a TOP in anodized aluminium that should be screwed to the BASE. Its particular design and the big range of finishes, make it a much-sought after profile that can be used with any wooden and laminate floor.

#### MATERIAL

**PROSCREW 33** is a perimetral expansion joint for wooden and laminate floor. The profile is composed by a BASE in natural aluminium, with a width of 22 mm and by a TOP in aluminium with a knurled visible surface of 33 mm. The BASE is perforated to ensure its fixing with screws. The TOP is available in anodized gold, silver, bronze, sand and champagne aluminium. The TOP is screwed to the BASE; for this reason the same profile is suitable for floors thicknesses from 6,5 to 15 mm. Its particular design and the big range of finishes make **PROSCREW 33** a much-sought after profile that can be used with any wooden and laminate floor.