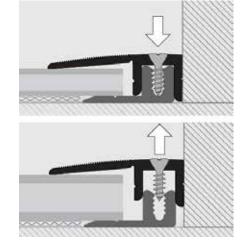

# LAYING INSTRUCTIONS

1. Choose "PROSCREW 33" in the desired finish

2. Cut the aluminium BASE at the desired length and fix it with screws.

3. Lay the wooden floor or laminate making sure to leave a 5 mm. joint between the BASE and the floor.

4. Cut the aluminium TOP at the desired lenath.

5. Place the profile over the "U" shaped channel of the BASE and screw it.