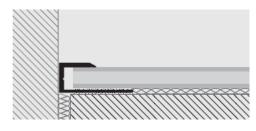

## **MATERIAL**

**TERMINAL** is a "C" shaped profile that allows to finish the wood and lamite floors along the perimeters and that works as an expansion joint. The profile has a visible surface of 15 mm and a height of 7 / 9 / 11 / 13 and 15 mm. It is covered with a vinyl resin film with wood – effect; the vinyl resin film is very resistant to abrasion (AC1 class), UV rays and to commonly used cleaning products. Its particular design and the availability of several finishes make **TERMINAL** a much sought-after profile that can be used with any wooden and laminate floor.

## **TEXT TEMPLATE FOR TENDERS**

Supply and installation "C" shaped profile that allows to finish the wood and lamite floors along the perimeters and that works as an expansion joint. The profile, covered with a vinyl resin film with wood - effect, has a visible surface of 15 mm and a height of 7 / 9 / 11 / 13 / 15 mm, like TERMINAL of the Progress Profiles company.

PINT... 09 / 11 / 15: Aluminium with wood effect

**PINT... 09S / 11S / 15S**: Aluminium with wood effect self pack

| Profile heigth: _ | mm   |
|-------------------|------|
| Profile length:_  | mt   |
| Material:         | €/mt |
| Application:      | €/mt |
| Total value:      | €/mt |
|                   |      |