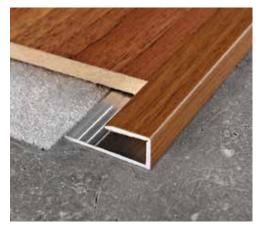

# **TERMINAL**

**TERMINAL** is a "C" shaped profile that allows to finish the wood and lamite floors along the perimeters and that works as an expansion joint. Its particular design and the availability of several finishes, make it a much sought-after profile that can be used with any wooden and laminate floor.

## **LAING INSTRUCTIONS**

- 1. Choose "T**ERMINAL**" in the desired finish and according to the thickness of the floor.
- 2. Cut "**TERMINAL**" at the desired length and fix it with adhesive or screws.
- 3. Lay the wooden floor or laminate threading it into the "C" shaped cavity making sure to leave a joint of 5 mm.