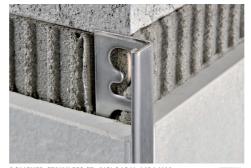

## PROTERMINAL

POLISHED AND SATIN FINISH STAINLESS STEEL AISI 304/1.4301-V2A

PROTERMINAL is a L-shaped profile in polished and satin finish stainless steel AISI 304/1.4301-V2A that can be applied on external corners of coverings. It can be used to close the perimeter of coverings, like a connection profile between step tread and riser of stairs coated with ceramic and natural stone tiles, and also as separation profile for floor coverings. Its particular section and the availability in two different finishes make **PROTERMINAL** a much sought-after profile that allows a workmanlike application even in environments subject to high mechanical stresses.

PROTERMINAL is a L-shaped profile in polished stainless steel AISI 304/1.4301-V2A that can be applied on external corners of coverings. It can be used to close the perimeter of coverings, like a connection profile between step tread and riser of stairs coated with ceramic and natural stone tiles and also as separation profile for floor and wall coverings. Its particular section and the availability in two different finishes make **PROTERMINAL** a much sought-after profile that allows a workmanlike application even in environments subject to high mechanical and chemical stresses.