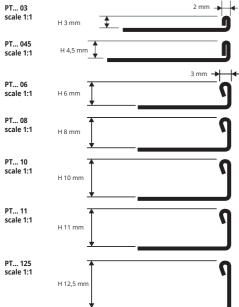

| Article  | H mm | €/lm | €/Pc |
|----------|------|------|------|
| PTAC 03  | 3    |      |      |
| PTAC 045 | 4,5  |      |      |
| PTAC 06  | 6    |      |      |
| PTAC 08  | 8    |      |      |
| PTAC 10  | 10   |      |      |
| PTAC 11  | 11   |      |      |
| PTAC 125 | 12,5 |      |      |
|          |      |      |      |

**EXAMPLES AND INSTRUCTIONS FOR LAYING METHODS** 

SATIN FINISH STAINLESS STEEL AISI 304/1.4301-V2A with protective film bar length 2,7 lm - pack. 40 Pcs - 108 lm - 10/10 mm

| Article   | H mm | €/lm | €/Pc |
|-----------|------|------|------|
| PTACS 03  | 3    |      |      |
| PTACS 045 | 4,5  |      |      |
| PTACS 06  | 6    |      |      |
| PTACS 08  | 8    |      |      |
| PTACS 10  | 10   |      |      |
| PTACS 11  | 11   |      |      |
| PTACS 125 | 12,5 |      |      |
|           |      |      |      |