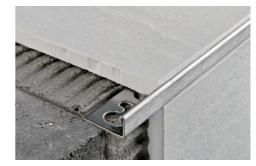

## PROTERMINAL

POLISHED AND SATIN FINISH STAINLESS STEEL AISI 304/1.4301-V2A

PROTERMINAL is a L-shaped profile in polished and satin finish stainless steel AISI 304/1.4301-V2A that can be applied on external corners of coverings. It can be used to close the perimeter of coverings, like a connection profile between step tread and riser of stairs coated with ceramic and natural stone tiles, and also as separation profile for floor coverings. Its particular section and the availability in two different finishes make **PROTERMINAL** a much sought-after profile that allows a workmanlike application even in environments subject to high mechanical stresses.

PROTERMINAL is a L-shaped profile in polished stainless steel AISI 304/1.4301-V2A that can be applied on external corners of coverings. It can be used to close the perimeter of coverings, like a connection profile between step tread and riser of stairs coated with ceramic and natural stone tiles and also as separation profile for floor and wall coverings. Its particular section and the availability in two different finishes make **PROTERMINAL** a much sought-after profile that allows a workmanlike application even in environments subject to high mechanical and chemical stresses.