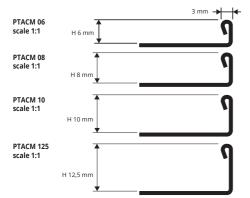

POLISHED STAINLESS ST. AISI 316/1.4404-V4A with protective film gth **2,7 lm** - pack. **40 Pcs - 108 lm - 10/10 mm** 

| Article   | H mm | €/lm | €/Pc |
|-----------|------|------|------|
| PTACM 06  | 6    |      |      |
| PTACM 08  | 8    |      |      |
| PTACM 10  | 10   |      |      |
| PTACM 125 | 12,5 |      |      |