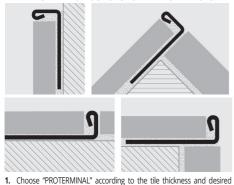

finish. 2. Cut "PROTERMINAL" to the desired length and apply the adhesive on the support where the profile will be laid. 3. Press the anchoring flange

of "PROTERMINAL" into the adhesive. **4.** Lay the tiles, aligning them with the profile leaving a 2 mm joint. Remove immediately all remains of adhesive from the surface of the profile. **5.** Fill the joints between the profile and the tiles with grout, in order to avoid water stagnation. Remove immediately all

## **PROTERMINAL**

the remains of grout from the surface of the profile.

POLISHED STAINLESS STEEL AISI 316L/1.4404-V4A

1. Choose "PROTERMINAL" according to the tile thickness. 2. Cut "PROTERMINAL" to the desired length and apply the adhesive on the support where the profile will be laid. 3. Press the anchoring flange of "PROTERMINAL" into the adhesive. 4. Lay the tiles, aligning them with the profile leaving a 2 mm joint. Remove immediately all remains of adhesive from the surface of the profile, 5. Fill the joints between the profile and the tiles with grout, in order to avoid water stagnation. Remove immediately all the remains of grout from the surface of the profile.