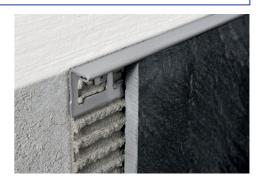

finish. 2. Cut "PROTERMINAL" to the desired length and apply the adhesive on the support where the profile will be laid. 3. Press the anchoring flange

of "PROTERMINAL" into the adhesive. **4.** Lay the tiles, aligning them with the profile leaving a 2 mm joint. Remove immediately all remains of adhesive from the surface of the profile. **5.** Fill the joints between the profile and the tiles with grout, in order to avoid water stagnation. Remove immediately all

## **PROTERMINAL**

the remains of grout from the surface of the profile.

POLISHED STAINLESS STEEL AISI 316L/1.4404-V4A

1. Choose "PROTERMINAL" according to the tile thickness. 2. Cut "PROTERMINAL" to the desired length and apply the adhesive on the support where the profile will be laid. 3. Press the anchoring flange of "PROTERMINAL" into the adhesive. 4. Lay the tiles, aligning them with the profile leaving a 2 mm joint. Remove immediately all remains of adhesive from the surface of the profile, 5. Fill the joints between the profile and the tiles with grout, in order to avoid water stagnation. Remove immediately all the remains of grout from the surface of the profile.