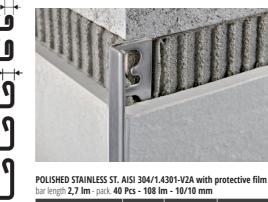

**EXAMPLES AND INSTRUCTIONS FOR LAYING METHODS** 

SATIN FINISH STAINLESS STEEL AISI 304/1.4301-V2A with protective film bar length 2,7 lm - pack. 40 Pcs - 108 lm - 10/10 mm

| Article   | H mm | €/lm | €/Pc |
|-----------|------|------|------|
| PTACS 03  | 3    |      |      |
| PTACS 045 | 4,5  |      |      |
| PTACS 06  | 6    |      |      |
| PTACS 08  | 8    |      |      |
| PTACS 10  | 10   |      |      |
| PTACS 11  | 11   |      |      |
| PTACS 125 | 12,5 |      |      |
|           |      |      |      |

## PROTERMINAL

POLISHED AND SATIN FINISH STAINLESS STEEL AISI 304/1.4301-V2A

PROTERMINAL is a L-shaped profile in polished and satin finish stainless steel AISI 304/1.4301-V2A that can be applied on external corners of coverings. It can be used to close the perimeter of coverings, like a connection profile between step tread and riser of stairs coated with ceramic and natural stone tiles, and also as separation profile for floor coverings. Its particular section and the availability in two different finishes make **PROTERMINAL** a much sought-after profile that allows a workmanlike application even in environments subject to high mechanical stresses.