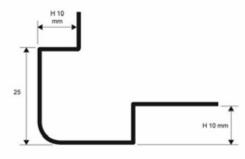

## MATERIAL

**PROBORD** is a round corner bead profile in polished and satin finish stainless steel AISI 304 / 1.4301 - V2A. It is available in the height of 8 - 10 and 12,5 mm with a visible surface of 25 x 25 mm. It has a punched flange that guarantees a perfect grip to the adhesive. The two finishes combined with the three different heights, make **PROBORD** an elegant and much sought after profile.

PEBDAC/ACS 10

PEBDAC/ACS 125

**PEBDAC/ACS...08/10/125**: Polished and satin finish stainless steel.

| Profile height:  | mm   |
|------------------|------|
| Profile length : | mt   |
| Material:        | €/mt |
| Application:     | €/mt |
| Total :          | €/mt |