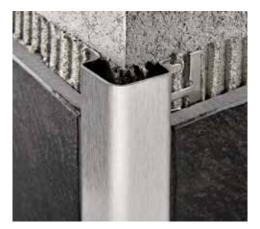

**DESCRIPTION** 

**PROBORD** is a round corner bead profile that can be applied on external corners of coverings. Its particular section and variety of heights and finishes make it a very sturdy profile suitable for every kind of environment.

## MATERIAL

**PROBORD** is a round corner bead profile in polished and satin finish stainless steel AISI 304 / 1.4301 - V2A. It is available in the height of 8 - 10 and 12,5 mm with a visible surface of 25 x 25 mm. It has a punched flange that guarantees a perfect grip to the adhesive. The two finishes combined with the three different heights, make **PROBORD** an elegant and much sought after profile.

### **AREAS OF USE**

**PROBORD** in stainless steel AISI 304/1.4301 – V2A is suitable for every kind of environment where high resistance to mechanical and chemical stresses are required. The profile is suitable for food contact after cleaning and removing any surface residue.