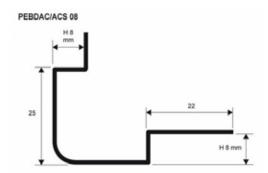

## MATERIAL

**PROBORD** is a round corner bead profile in polished and satin finish stainless steel AISI 304 / 1.4301 - V2A. It is available in the height of 8 - 10 and 12,5 mm with a visible surface of 25 x 25 mm. It has a punched flange that guarantees a perfect grip to the adhesive. The two finishes combined with the three different heights, make **PROBORD** an elegant and much sought after profile.

PEBDAC/ACS 10

PEBDAC/ACS 125

**PEBDAC/ACS...08/10/125**: Polished and satin finish stainless steel.

| Profile height:  | mm   |
|------------------|------|
| Profile length : | mt   |
| Material:        | €/mt |
| Application:     | €/mt |
| Total :          | €/mt |