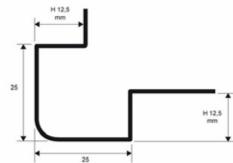

## MATERIAL

**PROBORD** is a round corner bead profile in polished and satin finish stainless steel AISI 304 / 1.4301 - V2A. It is available in the height of 8 - 10 and 12,5 mm with a visible surface of 25 x 25 mm. It has a punched flange that guarantees a perfect grip to the adhesive. The two finishes combined with the three different heights, make **PROBORD** an elegant and much sought after profile.

# **TEXT TEMPLATE FOR TENDERS**

Delivery and installation of round corner bead profile in polished / satin finish stainless steel AISI 304 / 1.4301 - V2A. With height of 8 / 10 / 12,5 mm and visible surface of 25 x 25 mm. Equipped with a punched flange that guarantees a perfect grip to the adhesive, like PROBORD of the Progress Profiles company.