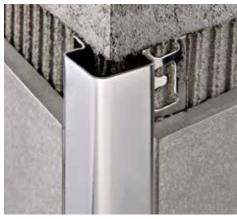

## **LAYING INSTRUCTIONS**

- 1. Choose "**PROBORD**" according to the flooring thickness and in the desired finish
- 2. Cut "**PROBORD**" to the desired length and apply the adhesive on the support where the profile will be laid.
- 3. Press the anchoring flange of "PROBORD" into the adhesive.
- 4. Lay the tiles, aligning them with the profile leaving a 2 mm joint. Remove immediately all remains of adhesive from the surface of the profile.
- 5. Fill the joints between the profile and the tiles with grout, in order to avoid water stagnation. Remove immediately all the remains of grout from the surface of the profile.