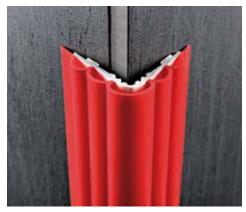

# **PROEDGE FLEX**

**DESCRIPTION** 

**PROEDGE FLEX** is a corner bead profile in co-extruded vinyl resin that can be applied on external corners after the tiles laying. Its particular section makes it a sturdy profile suitable for a lot of environments.

#### **MATERIAL**

profile in shockproof non - toxic co-extruded vinyl resin with a visible surface of 40 x 40 mm. It can be applied on external corners after the tiles laying. The profile is composed of an internal structure in rigid vinyl resin and an external one made up of five half circles in soft vinyl resin. It is available without and with adhesive. Its good resistance and the availability in five colours, make **PROEDGE FLEX** suitable for a lot of environments.