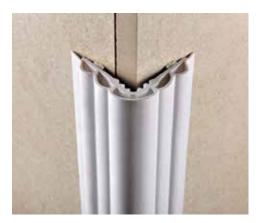

# **PROEDGE FLEX**

**DESCRIPTION** 

**PROEDGE FLEX** is a corner bead profile in co-extruded vinyl resin that can be applied on external corners after the tiles laying. Its particular section makes it a sturdy profile suitable for a lot of environments.

#### **MATERIAL**

profile in shockproof non - toxic co-extruded vinyl resin with a visible surface of 40 x 40 mm. It can be applied on external corners after the tiles laying. The profile is composed of an internal structure in rigid vinyl resin and an external one made up of five half circles in soft vinyl resin. It is available without and with adhesive. Its good resistance and the availability in five colours, make **PROEDGE FLEX** suitable for a lot of environments.