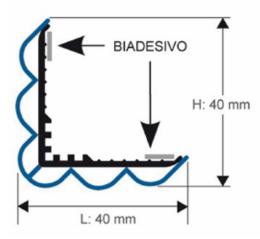

#### **MATERIAL**

profile in shockproof non - toxic co-extruded vinyl resin with a visible surface of 40 x 40 mm. It can be applied on external corners after the tiles laying. The profile is composed of an internal structure in rigid vinyl resin and an external one made up of five half circles in soft vinyl resin. It is available without and with adhesive. Its good resistance and the availability in five colours, make **PROEDGE FLEX** suitable for a lot of environments.

## PFC... 40/40A