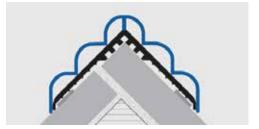

#### **MATERIAL**

profile in shockproof non - toxic co-extruded vinyl resin with a visible surface of 40 x 40 mm. It can be applied on external corners after the tiles laying. The profile is composed of an internal structure in rigid vinyl resin and an external one made up of five half circles in soft vinyl resin. It is available without and with adhesive. Its good resistance and the availability in five colours, make **PROEDGE FLEX** suitable for a lot of environments.

## PFC... 40/40A