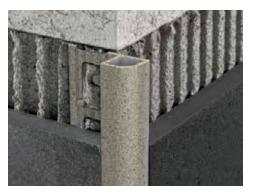

Rev. 1 - May 2016

DESCRIPTION

**PROJOLLY QUART** is a quarter-circle rounded bead profile that can be applied on external corners of coverings. It can be used to close the perimeter of coverings. Its particular section and variety of available heights, make **PROJOLLY QUART** an elegant and much sought after profile.

## MATERIAL

**PROJOLLY QUART** is a quarter-circle rounded bead profile in powder coated aluminum with stone effect available in the heights of 6 - 8 - 10 - 11 and 12.5 mm. It has a punched flange that guarantees a perfect grip to the adhesive. The high range of colours, combined with the availability of different heights and special pieces such as, internal and external corners, end caps and junctions, make **PROJOLLY QUART** an elegant and much sought after profile.

### **AREAS OF USE**

**PROJOLLY QUART** in in powder coated aluminum is suitable to be used for every walls.