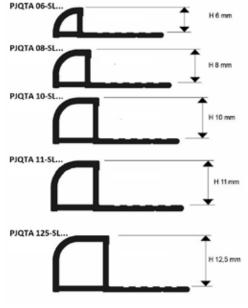

## MATERIAL

**PROJOLLY QUART** is a quarter-circle rounded bead profile in powder coated aluminum with stone effect available in the heights of 6 - 8 - 10 - 11 and 12.5 mm. It has a punched flange that guarantees a perfect grip to the adhesive. The high range of colours, combined with the availability of different heights and special pieces such as, internal and external corners, end caps and junctions, make **PROJOLLY QUART** an elegant and much sought after profile.

PJQTA 6 / 08 / 10 / 11 / 125-... : Powder coated aluminium.

| mm    |
|-------|
| mt    |
| €/mt  |
| €/mt  |
| _€/mt |
|       |