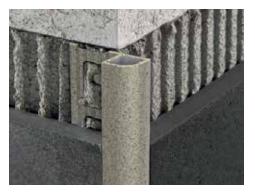

Rev. 1 - May 2016

DESCRIPTION

**PROJOLLY QUART** is a quarter-circle rounded bead profile that can be applied on external corners of coverings. It can be used to close the perimeter of coverings. Its particular section and variety of available heights, make **PROJOLLY QUART** an elegant and much sought after profile.

## MATERIAL

**PROJOLLY QUART** is a quarter-circle rounded bead profile in powder coated aluminum with stone effect available in the heights of 6 - 8 - 10 - 11 and 12.5 mm. It has a punched flange that guarantees a perfect grip to the adhesive. The high range of colours, combined with the availability of different heights and special pieces such as, internal and external corners, end caps and junctions, make **PROJOLLY QUART** an elegant and much sought after profile.

### **AREAS OF USE**

**PROJOLLY QUART** in in powder coated aluminum is suitable to be used for every walls.