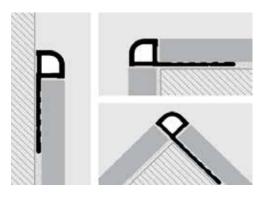

## LAYING INSTRUCTIONS

 Choose "**PROJOLLY QUART**" according to the tile thickness and desired colour.
Cut "**PROJOLLY QUART**" to the desired length and apply the adhesive on the support where the profile will be laid.

3. Press the anchoring flange of "**PROJOLLY QUART**" into the adhesive.

4. Lay the tiles, aligning them with the profile leaving a 2 mm joint. Remove immediately all remains of adhesive from the surface of the profile.

5. Fill the joints between the profile and the tiles with grout, in order to avoid water stagnation. Remove immediately all the remains of grout from the surface of the profile.