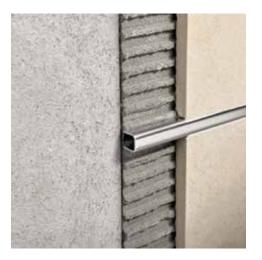

# DESCRIPTION

**PROLISTEL ACC** is a stainless steel listel suitable to decorate floor and wall coverings in ceramic, mosaic and natural stone. Its particular section and the availability in four finishes and two heights, make it a much sought after profile.

# MATERIAL

**PROLISTEL ACC** is a "C shaped" listel in polished stainless steel AISI 316L / 1.4404-V4A. It is available in the heights of 4.5 and 10 mm and with a visible surface of 10 - 15 - 20 and 25 mm. The profile is also available in the version for "internal use". Its particular section and the availability in two heights, make **PROLISTEL ACC** a much sought after profile that can be matched with **PROJOLLY**, **PROJOLLY SQUARE**, **PROJOLLY TRIANGLE** and **PROJOLLY QUART**.

# **AREAS OF USE**

**PROLISTEL ACC** in stainless steel AISI 316 L / 1.4404 – V4A is suitable for every kind of environment where high resistance to mechanical and chemical stresses are required. The profile is suitable for food contact after cleaning and removing any surface residue.