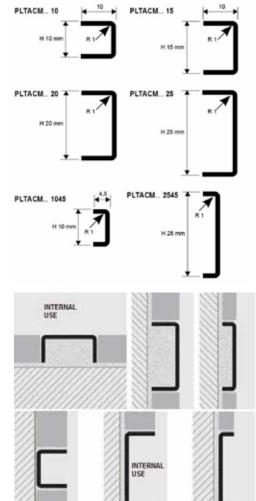

# MATERIAL

**PROLISTEL ACC** is a "C shaped" listel in polished stainless steel AISI 316L / 1.4404-V4A. It is available in the heights of 4.5 and 10 mm and with a visible surface of 10 - 15 - 20 and 25 mm. The profile is also available in the version for "internal use". Its particular section and the availability in two heights, make **PROLISTEL ACC** a much sought after profile that can be matched with **PROJOLLY**, **PROJOLLY SQUARE**, **PROJOLLY TRIANGLE** and **PROJOLLY QUART**.

**PLTACM / PLTACMI 10 / 1045 / 15 / 20 / 25 / 2545:** Polished stainless steel AISI 316L/1.4404 - V4A.

| Profile height : | mm   |
|------------------|------|
| Profile width :  | mm   |
| Profile length:  | mt   |
| Material :       | €/mt |
| Application :    | €/mt |
| Total value :    | €/mt |