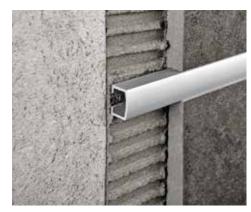

### MATERIAL

PROLISTEL ALL is a "C" shaped listel in anodized silver - copper - titanium and black aluminium, polished chrome - copper - titanium and black aluminium and brushed silver - copper - titanium and black aluminium with a visible rounded surface of 10 and 25 mm and height of 8 mm. Its particular section and the availability in nineteen different finishes and two widths, make PROLISTEL ALL a much sought after profile that can be matched with PROJOLLY, PROJOLLY SQUARE and PROJOLLY QUART.

### **TEXT TEMPLATE FOR TENDERS**

Delivery and installation of a "C" shaped listel in anodized silver - copper - titanium - black aluminium / polished chrome - copper - titanium - black aluminium / brushed silver - copper - titanium - black with a visible rounded surface of 10 / 25 mm and height of 8 mm, like PROLISTEL ALL of the Progress Profiles company.