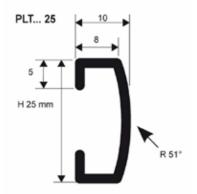

### MATERIAL

PROLISTEL ALL is a "C" shaped listel in anodized silver - copper - titanium and black aluminium, polished chrome - copper - titanium and black aluminium and brushed silver - copper - titanium and black aluminium with a visible rounded surface of 10 and 25 mm and height of 8 mm. Its particular section and the availability in nineteen different finishes and two widths, make PROLISTEL ALL a much sought after profile that can be matched with PROJOLLY, PROJOLLY SQUARE and PROJOLLY QUART.

### **TEXT TEMPLATE FOR TENDERS**

Delivery and installation of a "C" shaped listel in anodized silver - copper - titanium - black aluminium / polished chrome - copper - titanium - black aluminium / brushed silver - copper - titanium - black with a visible rounded surface of 10 / 25 mm and height of 8 mm, like PROLISTEL ALL of the Progress Profiles company.

**PLTP... 10 / 25**: Anodized, polished and brushed aluminium.

| mm   |
|------|
| mt   |
| €/mt |
| €/mt |
| €/mt |
|      |