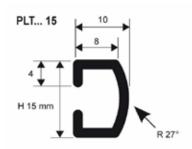

### MATERIAL

PROLISTEL ALL is a "C" shaped listel in anodized silver - copper - titanium and black aluminium, polished chrome - copper - titanium and black aluminium and brushed silver - copper - titanium and black aluminium with a visible rounded surface of 10 and 25 mm and height of 8 mm. Its particular section and the availability in nineteen different finishes and two widths, make PROLISTEL ALL a much sought after profile that can be matched with PROJOLLY, PROJOLLY SQUARE and PROJOLLY QUART.

### **TEXT TEMPLATE FOR TENDERS**

Delivery and installation of a "C" shaped listel in anodized silver - copper - titanium - black aluminium / polished chrome - copper - titanium - black aluminium / brushed silver - copper - titanium - black with a visible rounded surface of 10 / 25 mm and height of 8 mm, like PROLISTEL ALL of the Progress Profiles company.

**PLTP... 10 / 25**: Anodized, polished and brushed aluminium.

| mm   |
|------|
| mt   |
| €/mt |
| €/mt |
| €/mt |
|      |