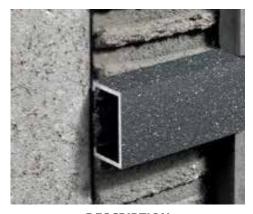

# PROLISTEL P ALL

**DESCRIPTION** 

**PROLISTEL P ALL** is an aluminium listel suitable to decorate wall and floor coverings in ceramic, mosaic and natural stone. Its particular section and the availability in four colours and two widths, make it a much sought after profile.

## **MATERIAL**

PROLISTEL P ALL is a "C" shaped listel in powder coated aluminium with stone effect with a visible surface of 10 and 25 mm and height of 7 mm. Its particular section and the availability in thirteen colours and two widths, make PROLISTEL P ALL a much sought after profile that can be matched with PROJOLLY, PROJOLLY, SQUARE, PROJOLLY QUART and PROTERMINAL.

## **AREAS OF USE**

**PROLISTEL P ALL** in powder coated aluminium is suitable to be used for every walls.