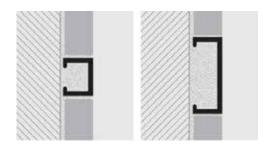

## **MATERIAL**

PROLISTEL P ALL is a "C" shaped listel in powder coated aluminium with stone effect with a visible surface of 10 and 25 mm and height of 7 mm. Its particular section and the availability in thirteen colours and two widths, make PROLISTEL P ALL a much sought after profile that can be matched with PROJOLLY, PROJOLLY, SQUARE, PROJOLLY QUART and PROTERMINAL.

# **TEXT TEMPLATE FOR TENDERS**

Delivery and installation of a "C" shaped listel in powder coated aluminium with stone effect with a visible surface of 10 / 25 mm and height of 7 mm, like PROLISTEL P ALL of the Progress Profiles company.