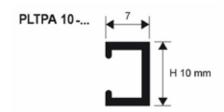

## **MATERIAL**

PROLISTEL P ALL is a "C" shaped listel in powder coated aluminium with stone effect with a visible surface of 10 and 25 mm and height of 7 mm. Its particular section and the availability in thirteen colours and two widths, make PROLISTEL P ALL a much sought after profile that can be matched with PROJOLLY, PROJOLLY, SQUARE, PROJOLLY QUART and PROTERMINAL.

# **TEXT TEMPLATE FOR TENDERS**

Delivery and installation of a "C" shaped listel in powder coated aluminium with stone effect with a visible surface of 10 / 25 mm and height of 7 mm, like PROLISTEL P ALL of the Progress Profiles company.

**PLTPA 10 / 25 - ...**: Powder coated aluminium.

| Profile width :  | mm   |
|------------------|------|
| Profile length : | mt   |
| Material:        | €/mt |
| Application :    | €/mt |
| Total value :    | €/mt |
|                  |      |