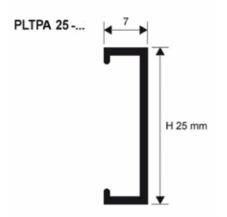

## **MATERIAL**

PROLISTEL P ALL is a "C" shaped listel in powder coated aluminium with stone effect with a visible surface of 10 and 25 mm and height of 7 mm. Its particular section and the availability in thirteen colours and two widths, make PROLISTEL P ALL a much sought after profile that can be matched with PROJOLLY, PROJOLLY, SQUARE, PROJOLLY QUART and PROTERMINAL.

# **TEXT TEMPLATE FOR TENDERS**

Delivery and installation of a "C" shaped listel in powder coated aluminium with stone effect with a visible surface of 10 / 25 mm and height of 7 mm, like PROLISTEL P ALL of the Progress Profiles company.

**PLTPA 10 / 25 - ...**: Powder coated aluminium.

| Profile width :  | mm   |
|------------------|------|
| Profile length : | mt   |
| Material:        | €/mt |
| Application :    | €/mt |
| Total value :    | €/mt |
|                  |      |