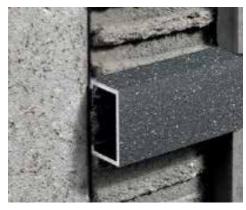

# PROLISTEL P ALL

**DESCRIPTION** 

**PROLISTEL P ALL** is an aluminium listel suitable to decorate wall and floor coverings in ceramic, mosaic and natural stone. Its particular section and the availability in four colours and two widths, make it a much sought after profile.

## **MATERIAL**

PROLISTEL P ALL is a "C" shaped listel in powder coated aluminium with stone effect with a visible surface of 10 and 25 mm and height of 7 mm. Its particular section and the availability in thirteen colours and two widths, make PROLISTEL P ALL a much sought after profile that can be matched with PROJOLLY, PROJOLLY, SQUARE, PROJOLLY QUART and PROTERMINAL.

## **AREAS OF USE**

**PROLISTEL P ALL** in powder coated aluminium is suitable to be used for every walls.