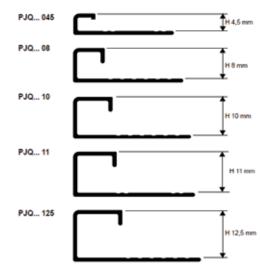

### MATERIAL

**PROJOLLY SQUARE** is a square corner bead profile in varnished aluminum available in the heights of 4.5 - 8 - 10 - 11 and 12.5 mm. It has a punched flange that guarantees a perfect grip to the adhesive. The high range of colours, combined with the availability of different heights and special pieces such as, internal and external corners, end caps and junctions, make **PROJOLLY SQUARE** an elegant and much sought after profile.

**PJQA 045 / 08 / 10 / 11 / 125-...**: Varnished aluminium.

**PJQA 08 / 10 / 125-...**: Varnished aluminium Tuscany line

| Profile height: | mm   |
|-----------------|------|
| Profile length: | mt   |
| Material :      | €/mt |
| Application:    | €/mt |
| Total value :   | €/mt |