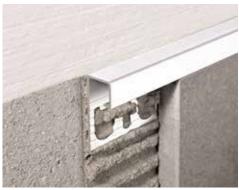

### MATERIAL

**PROJOLLY SQUARE** is a square corner bead profile in varnished aluminum available in the heights of 4.5 - 8 - 10 - 11 and 12.5 mm. It has a punched flange that guarantees a perfect grip to the adhesive. The high range of colours, combined with the availability of different heights and special pieces such as, internal and external corners, end caps and junctions, make **PROJOLLY SQUARE** an elegant and much sought after profile.

## **LAYING INSTRUCTIONS**

- 1. Choose "**PROJOLLY SQUARE**" according to the tile thickness and desired colour.
- 2. Cut "**PROJOLLY SQUARE**" to the desired length and apply the adhesive on the support where the profile will be laid.
- 3. Press the anchoring flange of "PROJOLLY SQUARE" into the adhesive.
- 4. Lay the tiles, aligning them with the profile leaving a 2 mm joint. Remove immediately all remains of adhesive from the surface of the profile.
- 5. Fill the joints between the profile and the tiles with grout, in order to avoid water stagnation. Remove immediately all the remains of grout from the surface of the profile.