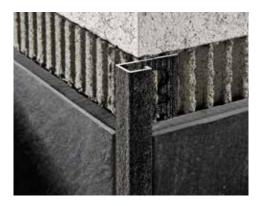

#### **DESCRIPTION**

**PROJOLLY SQUARE** is a square corner bead profile that can be applied on external corners of coverings. It can be used to close the perimeter of coverings. Its particular section and variety of available heights, make **PROJOLLY SQUARE** an elegant and much sought after profile.

### MATERIAL

**PROJOLLY SQUARE** is a square corner bead profile in varnished aluminum available in the heights of 4.5 - 8 - 10 - 11 and 12.5 mm. It has a punched flange that guarantees a perfect grip to the adhesive. The high range of colours, combined with the availability of different heights and special pieces such as, internal and external corners, end caps and junctions, make **PROJOLLY SQUARE** an elegant and much sought after profile.