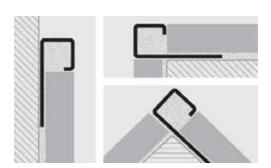

# **PROJOLLY SQUARE**

#### **DESCRIPTION**

**PROJOLLY SQUARE** is a square corner bead profile that can be applied on external corners of coverings. It can be used to close the perimeter of coverings. Its particular section and variety of available heights, make **PROJOLLY SQUARE** an elegant and much sought after profile.

### MATERIAL

**PROJOLLY SQUARE** is a square corner bead profile in varnished aluminum available in the heights of 4.5 - 8 - 10 - 11 and 12.5 mm. It has a punched flange that guarantees a perfect grip to the adhesive. The high range of colours, combined with the availability of different heights and special pieces such as, internal and external corners, end caps and junctions, make **PROJOLLY SQUARE** an elegant and much sought after profile.