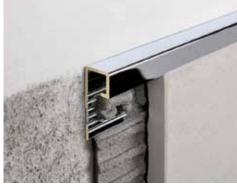

#### **DESCRIPTION**

**PROJOLLY SQUARE** is a square corner bead profile that can be applied on external corners of coverings. It can be used to close the perimeter of coverings, like a connection profile between step tread and riser of stairs coated with ceramic and natural stone tiles, and also as separation profile for floor coverings. Its particular section and variety of available heigths, make **PROJOLLY SQUARE** an elegant and much sought after profile.

#### MATERIAL

**PROJOLLY SQUARE** is a square corner bead profile in chromed brass available in the heights of 4.5 – 6 – 8 – 10 and 12.5 mm. It has a punched flange that guarantees a perfect grip to the adhesive. The availability of different heights and special pieces such as, internal and external corners, end caps and junctions, make **PROJOLLY SQUARE** an elegant and much sought after profile.