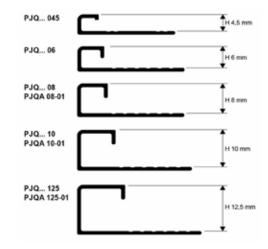

#### MATERIAL

**PROJOLLY SQUARE** is a square corner bead profile in chromed brass available in the heights of 4.5 – 6 – 8 – 10 and 12.5 mm. It has a punched flange that guarantees a perfect grip to the adhesive. The availability of different heights and special pieces such as, internal and external corners, end caps and junctions, make **PROJOLLY SQUARE** an elegant and much sought after profile.

**PJQOC 045 / 08 / 10 / 125**: Chromed brass.

| Profile height: | mm   |
|-----------------|------|
| Profile length: | mt   |
| Material:       | €/mt |
| Application:    | €/mt |
| Total value :   | €/mt |
|                 |      |