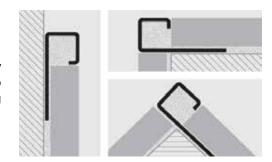

# **PROJOLLY SQUARE**

#### **DESCRIPTION**

**PROJOLLY SQUARE** is a square corner bead profile that can be applied on external corners of coverings. It can be used to close the perimeter of coverings, like a connection profile between step tread and riser of stairs coated with ceramic and natural stone tiles, and also as separation profile for floor coverings. Its particular section and variety of available heigths, make **PROJOLLY SQUARE** an elegant and much sought after profile.

# LAYING INSTRUCTIONS

- 1. Choose "**PROJOLLY SQUARE**" according to the tile thickness.
- 2. Cut "**PROJOLLY SQUARE**" to the desired length and apply the adhesive on the support where the profile will be laid.
- 3. Press the anchoring flange of "PROJOLLY SQUARE" into the adhesive.
- 4. Lay the tiles, aligning them with the profile leaving a 2 mm joint. Remove immediately all remains of adhesive from the surface of the profile.
- 5. Fill the joints between the profile and the tiles with grout, in order to avoid water stagnation. Remove immediately all the remains of grout from the surface of the profile.