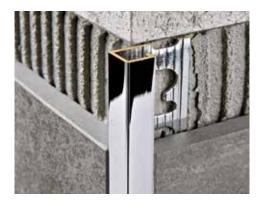

#### **DESCRIPTION**

**PROJOLLY SQUARE** is a square corner bead profile that can be applied on external corners of coverings. It can be used to close the perimeter of coverings, like a connection profile between step tread and riser of stairs coated with ceramic and natural stone tiles, and also as separation profile for floor coverings. Its particular section and variety of available heigths, make **PROJOLLY SQUARE** an elegant and much sought after profile.

#### MATERIAL

**PROJOLLY SQUARE** is a square corner bead profile in chromed brass available in the heights of 4.5 – 6 – 8 – 10 and 12.5 mm. It has a punched flange that guarantees a perfect grip to the adhesive. The availability of different heights and special pieces such as, internal and external corners, end caps and junctions, make **PROJOLLY SQUARE** an elegant and much sought after profile.