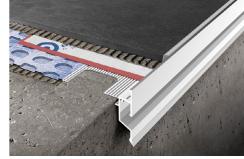

# PROTERRACE DRAIN DRIP

VARNISHED/COATED ALUMINIUM

PROTERRACE DRAIN DRIP is an edging profile in varnished aluminium, designed to protect the edges of the tiles on terraces and balconies and to allow the downflow of water. The profile is provided with a flange that ensures the right fixing and an adhesive stripe in open cells polyurethane, which protect the outflow holes to be closed by silicone.

## **EXAMPLES AND INSTRUCTIONS FOR LAYING METHODS**

1. Choose PROTERRACE DRAIN DRIP according to the tile thickness and desired colour. 2. Fix the external corners to the screed (at least 1 cm from it) with nails. 3. Fix the draining adhesive stripe in polyurethane on the vertical side of the profile. **4.** Cut the PROTERRACE DRAIN FDP at desired length joining it to the corners using the linking elements and fix it with nails to the substrate. **5.** Lay the desired waterproofing system. **6.** Lay the tiles leaving at 5. mm between the tile and the profile. **7.** Seal the space between tile and profile with PROBAND FIX.