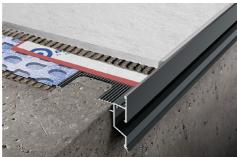

## **EXAMPLES AND INSTRUCTIONS FOR LAYING METHODS**

1. Choose PROTERRACE DRAIN DRIP according to the tile thickness and desired colour. 2. Fix the external corners to the screed (at least 1 cm from it) with nails. 3. Fix the draining adhesive stripe in polyurethane on the vertical side of the profile. **4.** Cut the PROTERRACE DRAIN FDP at desired length joining it to the corners using the linking elements and fix it with nails to the substrate. **5.** Lay the desired waterproofing system. **6.** Lay the tiles leaving at 5. mm between the tile and the profile. **7.** Seal the space between tile and profile with PROBAND FIX.

### **EXAMPLES AND INSTRUCTIONS FOR LAYING METHODS**

1. Choose "PROTERRACE ECO DRIP" according to the tile thickness. Cut "PROTERRACE ECO DRIP" according to the lile thickness.
 Cut "PROTERRACE ECO DRIP" to the desired length and fix it to the support with nails.
 Apply the desired waterproofing system, sealing the joint between profile and waterproofing.
 Lay the tiles, leaving about 5 mm between tiles and profile.
 Seal the space between tiles and profile using PROBAND FIX.