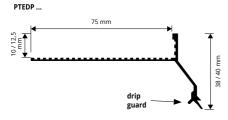

# **PROTERRACE** ECO DRIP

VARNISHED/COATED ALUMINIUM

**PROTERRACE ECO DRIP** is an edging profile in aluminium designed to protect the front of the screed from water penetration and the edges of the tiles laid on terraces and balconies. The profile is equipped with a punched flange that ensures its fixing to the support. The front the profile is equipped with a double drip to improve the push away of water from the wall.

### EMBOSSED COLOURS

GF - Gray (7038) A - Anthracite grey (no RAL)

Article H mm PTEDP 10AL.. 10 PTEDP 125AL... 12,5

Available in the colours: GF - A. The code of the selected colour must be added to the article code. E.g.: PTEDP 10AL... (gray) PTEDP 10GFAL.