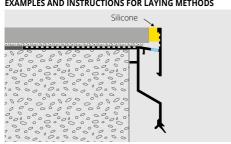

## **EXAMPLES AND INSTRUCTIONS FOR LAYING METHODS**

1. Choose PROTERRACE DRAIN DRIP according to the tile thickness and desired colour. 2. Fix the external corners to the screed (at least 1 cm from it) with nails. 3. Fix the draining adhesive stripe in polyurethane on the vertical side of the profile. **4.** Cut the PROTERRACE DRAIN FDP at desired length joining it to the corners using the linking elements and fix it with nails to the substrate. **5.** Lay the desired waterproofing system. **6.** Lay the tiles leaving at 5. mm between the tile and the profile. **7.** Seal the space between tile and profile with PROBAND FIX.