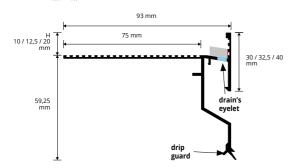

# PROTERRACE DRAIN DRIP

VARNISHED/COATED ALUMINIUM

PROTERRACE DRAIN DRIP is an edging profile in varnished aluminium, designed to protect the edges of the tiles on terraces and balconies and to allow the downflow of water. The profile is provided with a flange that ensures the right fixing and an adhesive stripe in open cells polyurethane, which protect the outflow holes to be closed by silicone.

#### PFDPP ... AL...