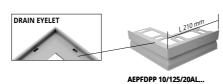

#### \*COLOURS ON DEMAND

|   | EXTERNAL CORNERS - pack. 10 Pcs |  |
|---|---------------------------------|--|
|   | Article                         |  |
|   | AEPFDPP 10AL                    |  |
|   | AEPFDPP 125AL                   |  |
| ١ | AEPFDPP 20AL                    |  |

AIPFDPP 10/125/20AL.

GINFDPP 10/125/20AL .../1