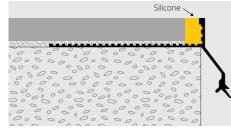

# PROTERRACE DRAIN DRIP

VARNISHED/COATED ALUMINIUM

PROTERRACE DRAIN DRIP is an edging profile in varnished aluminium, designed to protect the edges of the tiles on terraces and balconies and to allow the downflow of water. The profile is provided with a flange that ensures the right fixing and an adhesive stripe in open cells polyurethane, which protect the outflow holes to be closed by silicone.

## **EXAMPLES AND INSTRUCTIONS FOR LAYING METHODS**

1. Choose PROTERRACE DRAIN DRIP according to the tile thickness and desired colour. 2. Fix the external corners to the screed (at least 1 cm from it) with nails. 3. Fix the draining adhesive stripe in polyurethane on the vertical side of the profile. **4.** Cut the PROTERRACE DRAIN FDP at desired length joining it to the corners using the linking elements and fix it with nails to the substrate. **5.** Lay the desired waterproofing system. **6.** Lay the tiles leaving at 5. mm between the tile and the profile. **7.** Seal the space between tile and profile with PROBAND FIX.