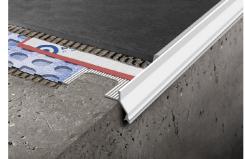

# PROTERRACE DRAIN DRIP

VARNISHED/COATED ALUMINIUM

PROTERRACE DRAIN DRIP is an edging profile in varnished aluminium, designed to protect the edges of the tiles on terraces and balconies and to allow the downflow of water. The profile is provided with a flange that ensures the right fixing and an adhesive stripe in open cells polyurethane, which protect the outflow holes to be closed by silicone.

## **EXAMPLES AND INSTRUCTIONS FOR LAYING METHODS**

1. Choose PROTERRACE DRAIN DRIP according to the tile thickness and desired colour. 2. Fix the external corners to the screed (at least 1 cm from it) with nails. 3. Fix the draining adhesive stripe in polyurethane on the vertical side of the profile. **4.** Cut the PROTERRACE DRAIN FDP at desired length joining it to the corners using the linking elements and fix it with nails to the substrate. **5.** Lay the desired waterproofing system. **6.** Lay the tiles leaving at 5. mm between the tile and the profile. **7.** Seal the space between tile and profile with PROBAND FIX.