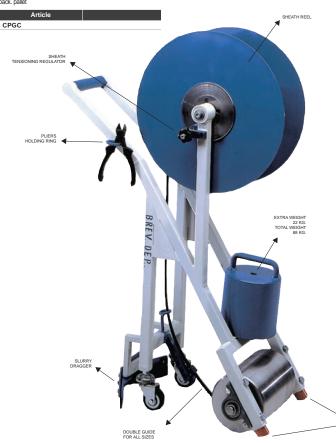

## SHEATH LAYING TROLLEY FOR INDUSTRIAL FLOORS

The SHEATH LAYING TROLLEY was designed to lay different sizes of bubble sheathing easily and correctly. It is supplied with the accessories indicated in the photo (except for the pliers).

SHEATH LAYING TROLLEY for INDUSTRIAL FLOORS with accessories (extra weight - slurry dragger) pack. pallet

EASY TO USE

MORE CONTROLLED LAYING

ROLL-LIFTING FEET

ROLL-LIFTING

LIGHTWEIGHT FOR MOBILITY