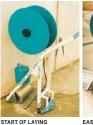

## SHEATH LAYING TROLLEY FOR INDUSTRIAL FLOORS

The SHEATH LAYING TROLLEY was designed to lay different sizes of bubble sheathing easily and correctly. It is supplied with the accessories indicated in the photo (except for the pliers).

SHEATH LAYING TROLLEY for INDUSTRIAL FLOORS with accessories (extra weight - slurry dragger) pack. pallet

EASY TO USE

MORE CONTROLLED LAYING

ROLL-LIFTING FEET

ROLL-LIFTING

LIGHTWEIGHT FOR MOBILITY