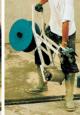

## SHEATH LAYING TROLLEY FOR INDUSTRIAL FLOORS

The SHEATH LAYING TROLLEY was designed to lay different sizes of bubble sheathing easily and correctly. It is supplied with the accessories indicated in the photo (except for the pliers).

SHEATH LAYING TROLLEY for INDUSTRIAL FLOORS with accessories (extra weight - slurry dragger) pack. pallet

EASY TO USE

MORE CONTROLLED LAYING

ROLL-LIFTING FEET

ROLL-LIFTING

LIGHTWEIGHT FOR MOBILITY