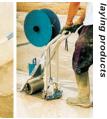

## SHEATH LAYING TROLLEY FOR INDUSTRIAL FLOORS

The SHEATH LAYING TROLLEY was designed to lay different sizes of bubble sheathing easily and correctly. It is supplied with the accessories indicated in the photo (except for the pliers).

SHEATH LAYING TROLLEY for INDUSTRIAL FLOORS with accessories (extra weight - slurry dragger) pack. pallet

EASY TO USE

MORE CONTROLLED LAYING

ROLL-LIFTING FEET

ROLL-LIFTING

LIGHTWEIGHT FOR MOBILITY