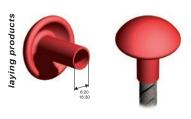

## PROTECTIVE CAPS

# FOR RODS FOR ADJACENT POURS. The protective caps have been created to comply with the safety regulations as per Italian law 81/2008. They protect the end of the protruding rods. Thereby preventing injury to operators. Two types for different diameters are available.

HD POLYETHYLENE

#### HD POLYETHYLENE - colour red pack 200 Pcs divided into two 100 Pcs bags

| Article   | Ømm   |  |
|-----------|-------|--|
| PCPF 620  | 6/20  |  |
| PCPF 1630 | 16/30 |  |