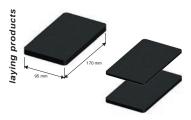

### FLAT SPACER FOR MOUNTING PREFABRICATED PANELS

HD POLYETHYLENE

| HD POLYETHY | LENE- size 170 x 9 | 95 mm - pack. 400 Pcs |
|-------------|--------------------|-----------------------|
|-------------|--------------------|-----------------------|

| Article | Thick mm. |  |
|---------|-----------|--|
| PPN 02  | 2         |  |
|         |           |  |

HD POLYETHYLENE - size 170 x 95 mm - pack. 100 Pcs

| Article | Thick mm. |  |
|---------|-----------|--|
| PPN 10  | 10        |  |

HD POLYETHYLENE - size 170 x 95 mm - pack. 200 Pcs

I

| Article | Thick mm. |  |
|---------|-----------|--|
| PPN 05  | 5         |  |