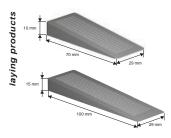

### WEDGE SHIMS

HIGH STRENGTH PLASTIC

HIGH STRENGTH PLASTIC - standard colour grey pack. 100 Pcs

| Article | H mm |  |
|---------|------|--|
| SAC 10  | 10   |  |
| SAC 15  | 15   |  |
|         |      |  |